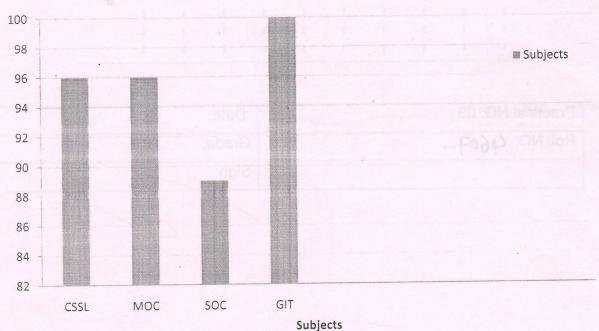

### III. Subject wise Percentages:

| Sr<br>No. | Subject | Faculty         | No. of students App. in Exam | No. of<br>students<br>passed | Passing<br>Percentage (M/J<br>2019) |
|-----------|---------|-----------------|------------------------------|------------------------------|-------------------------------------|
| 1         | CSSL    | Prof.K.M.Birare | 16                           | 16                           | 100%                                |
| 2         | MOC     | Prof.S.S.Belim  | 16                           | 16                           | 100%                                |
| 3         | SOC .   | Prof.S.S.Ukhale | 16                           | 14                           | 87.5%                               |
| 4         | GIT     | Prof.P.M.Mohite | 16                           | 15                           | 93.7%                               |