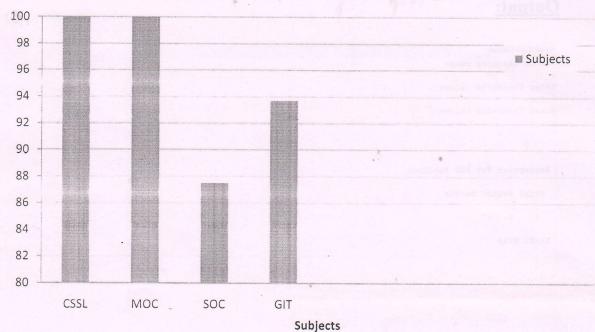

### III. Subject wise Percentages:

| Sr<br>No. | Subject | Faculty         | No. of students App. in Exam | No. of<br>students<br>passed | Passing<br>Percentage (M/J<br>2019) |
|-----------|---------|-----------------|------------------------------|------------------------------|-------------------------------------|
| 1         | CSSL    | Prof.K.M.Birare | 16                           | 16                           | 100%                                |
| 2         | MOC     | Prof.S.S.Belim  | 16                           | 16                           | 100%                                |
| 3         | SOC .   | Prof.S.S.Ukhale | 16                           | 14                           | 87.5%                               |
| 4         | GIT     | Prof.P.M.Mohite | 16                           | 15                           | 93.7%                               |