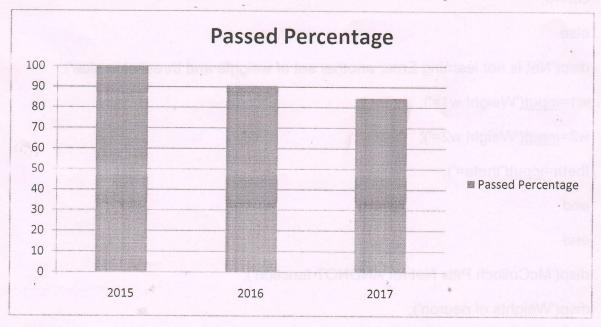

## VI. Year Wise Result(for last Five Years):

| Exam                                  | Year JUNE<br>2017 | Year JUN<br>2016 | Year JUNE<br>2015 |
|---------------------------------------|-------------------|------------------|-------------------|
| Students Appeared                     | 13                | 21               | 20                |
| Students Passed                       | 11                | 19               | 20                |
| Students Passed %                     | 84.65             | 90.47            | 100               |
| Students passed with ATKT             | 0                 |                  |                   |
| Students passed with ATKT (%)         | 0                 |                  | cal NO: 02        |
| Students promoted to Higher<br>Class  | 0                 |                  | 100               |
| Students promoted to Higher Class (%) | 0                 |                  |                   |