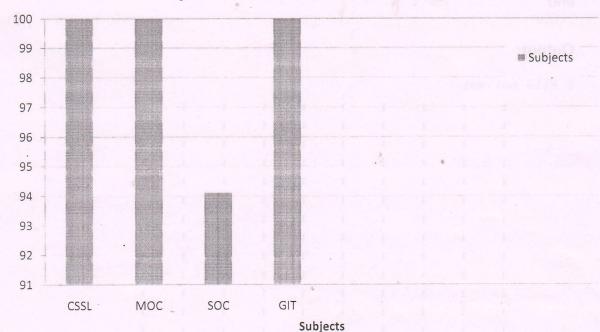

### III. Subject wise Percentages:

| Sr<br>No. | Subject | Faculty         | No. of students App. in Exam | No. of<br>students<br>passed | Passing<br>Percentage (M/J<br>2019) |
|-----------|---------|-----------------|------------------------------|------------------------------|-------------------------------------|
| 1         | CSSL    | Prof.K.M.Birare | 17                           | 17                           | 100%                                |
| 2         | MOC     | Prof.S.S.Belim  | 17                           | 17                           | 100%                                |
| 3         | SOC .   | Prof.S.S.Ukhale | 17                           | 16                           | 94.1%                               |
| 4         | GIT     | Prof.P.M.Mohite | 17                           | 17                           | 100%                                |