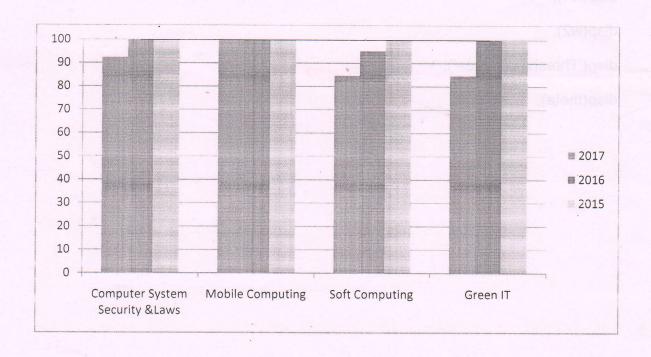

#### III. Subject wise marks (out of 80):

| Sr  | Subject                        | Faculty                       | No. of studen ts App. | No of students who obtained marks between |                            | obtained marks  |           | No. of obtained marks studen between |        | tained marks |  | obtained marks |  | Passing Percentage (Exam |  | vo Years<br>ercentage |
|-----|--------------------------------|-------------------------------|-----------------------|-------------------------------------------|----------------------------|-----------------|-----------|--------------------------------------|--------|--------------|--|----------------|--|--------------------------|--|-----------------------|
| No. | wz=inpute<br>disp('Ente        |                               | vveignt wz.           | in<br>Exam                                | in 0-27 28-40 41-80 passed | Month<br>/Year) | Damantaga | Passing Percentage (June 2015)       |        |              |  |                |  |                          |  |                       |
| 1   | Computer System Security &Laws | PROF. B. P.<br>MARKAND<br>EYA | 13                    | 1                                         | 3                          | 9               | 12        | 92.30%                               | 100%   | 100          |  |                |  |                          |  |                       |
| 2   | Mobile<br>Computing            | PROF. S. G.<br>VAIDYA         | 13                    | 0                                         | 3                          | 10              | 13        | 100%                                 | 100%   | 100          |  |                |  |                          |  |                       |
| 3   | Soft<br>Computing              | PROF. P. S.<br>MAHAKAL        | 13                    | 2                                         | 8                          | 3               | 11        | 84.61%                               | 95.23% | 100          |  |                |  |                          |  |                       |
| 4   | Green It                       | PROF. P. M.<br>MOHITE         | 13                    | 2                                         | 6                          | 5               | 11        | 84.61%                               | 100%   | 100          |  |                |  |                          |  |                       |