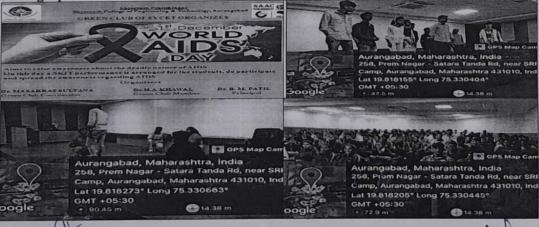

Name of the event:

Date of the event:

Class:

"World Aids day"

1st December,2022

B.Tech. (All branches)

Accompanying Staff: Dr. Masarrat Sultana, Dr. H.A.Khawal

No. of participants: 100

#### Summary of the event:

World Aids day was celebrated on 1st December, 2022 People around the world unite to show support for people living with and affected by HIV. It encourages people to unite globally to eliminate the disparities and inequities that create barriers to HIV testing, prevention and access to HIV care. A skit performance was organised in the College to mark the celebration of World Aids day.

#### **Key Outcomes:**

· Students were made aware of World Aids day

· Students learned the importance of how to protect their lives from Aids disease

#### Objectives:

• To raise awareness regarding Aids among the students

 To help the students to adopt protective behaviours for their health and wellbeing, show respect to and concern for others.

Photographs of the event: