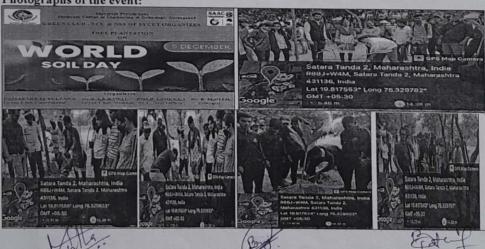

## 2. World Soil Day

FORMAT NO. STC/PR19/F/01

Name of the event: Date of the event: Class:

"World Soil day" 5th December, 2022 B.Tech. (All branches)

Accompanying Staff:

Dr. Masarrat Sultana, Dr. H.A.Khawal, Prof. B.A.Shukla

No. of participants:

## Summary of the event:

World soil day was celebrated on 5th December, 2022 to highlight the value of healthy soil and to promote the sustainable management of soil resources. The theme for World Soil Day 2022 was "Soils, where food begins". It highlights what else has to be done to protect soil despite campaigns to raise awareness of its value. Tree plantation was organised in the College to mark the celebration of World soil day.

Photographs of the event:

Dr.Masarrat Sultana Green Club coordinator Prof. B. A. Shukla NCC,NSS Officer

Dr. B.M.Patil Principal