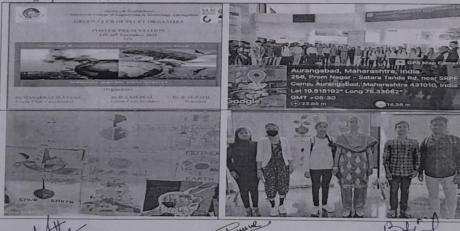

tions to protect environment. The natural resources on earth are vulnerable to many human impacts. This resulted into signing of agreements by multiple governments to prevent damage done by human activity on natural resources. A poster presentation was organised in the College to mark the celebration of World Environment protection day.

## Key Outcomes:

- · Students were made aware of World Environment protection day
- Students learned the importance of how to protect our environment

### Objectives:

- · To allow individuals to explore environmental issues, engage in problem solving and take action to improve the environment
- To help the students for active participation in the protection of environment and the prudent and rational use of natural resources.

Photographs of the event:



Green Club coordinator

Dr. H.A. Khawal Green Club Member

Dr. B.M. Pati Principal

# **12.World Ozone Day**

FORMAT NO. STC/PR19/F/04



## Shreeyash Pratishthan's

# Shreeyash College of Engineering & Technology

Satara Parisar, Beed By-Pass Road, Aurangabad - 431 010 (M.S.)

T: +91 240 6608784 / 702, F: +91 240 6608709, E: principal@sycet.org, Web: www.sycet.org & www.syp.ac.in

Name of the event:

Poster preparation on "World Ozone day"

Date of the event:

16<sup>th</sup> September, 2022 B.Tech (All branches)

Class: Accompanying Staff:

Dr. Hulas Tonday and Dr. Masarrat Sultana

No. of participants:

20

## Summary of the event:

World Ozone day was celebrated on 16<sup>th</sup> September, 2022. This day is marked to commemorate the signing of the Montreal Protocol, an internationa