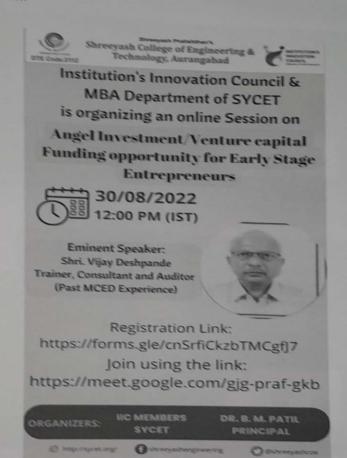

## 3. Angel Investment/ Venue Capital Funding Opportunity for Early- Stage Entrepreneurs

FORMAT NO. STC/PR15/F/01

**Activity Report** 

Name of the event: Angel Investment / Venture Capital Funding Opportunity for Early-

Stage Entrepreneurs.

Organized by: MBA Department & IIC SYCET Aurangabad

Date of the event: 30.08.2022

Faculty Coordinators: Prof. Anil Palve & Prof. Neha M.Quadri

No. of participants: 120

Summary of the event:

Institution Innovation Council & MBA Department organized an online session to guide the students on Angel Investment or Venture Capital Funding opportunity for early stage entrepreneurs. Thus to enlighten the importance of this and to create awareness regarding procurement of these funds, Shri Vijay Deshpande was invited as an eminent speaker who is Trainer, Consultant, Auditor and with past MCED experience. He is a trainer, consultant and auditor associated with MCED as well as a hardcore trainer. Sir has explained how Entrepreneurs need investments for their start-up companies. The investments or the capital that these entrepreneurs receive from wealthy investors is called Venture Capital and the investors are called Venture Capitalists. An angel investor is usually a high-net-worth individual who funds startups at the early stages, often with their own money. Angel investing is often the primary source of funding for many startups who find it more appealing than other, more predatory, forms of funding.