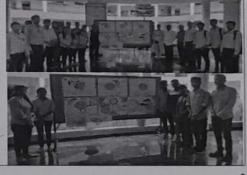

## Summary of the event:

World Ozone day was celebrated on 16<sup>th</sup> September, 2022. This day is marked to commemorate the signing of the Montreal Protocol, an international treaty that is designed to protect the Ozone layer by phasing out the production of numerous substances. World Ozone Day is celebrated every year globally on September 16th to initiate conversation and spread awareness on the depletion of the Ozone layer. In this perspective the students prepared posters which were displayed at the entrance.

Photographs of the event:

Dr. Hulas Tonday
IIC President

Dr. Masarrat Sultana
IIC Vice- President

Dr. B.M.Patil