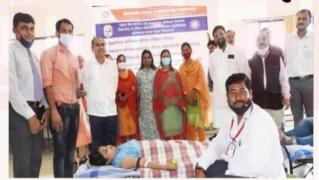

### **6.** Blood Donation

FORMAT NO. STC/PR15/F/01

Shreeyash Pratishthan's

## Shreeyash College of Engineering & Technology

Satara Parisar, Beed By-Pass Road, Aurangabad-431 010 (M.S.)

T: +91 240 6608784 / 702, F: +91 240 6608709, E: principal@sycet.org, Web: www.sycet.org&www.syp.ac.in

#### **Activity Report**

Name of the event: Date of the event: Faculty Coordinators: Blood Donation 07<sup>th</sup> September, 2022 Prof. Brigebhushan Shukla,

45

No. of participants: Summary of the event:

To grace the occasion of Birthday of Chairman of Shreeyash Pratishthan's Hon. Basawajraj Mangrule, a blood donation camp was organized by our Institute under National Cadet Corps (NCC) Mission "Unity and Discipline". For Blood Donation is the greatest donation & a noble step in the service to humanity. Donating one unit of blood may save the lives of up to three peoples. Students, Faculties & Staff Members from Shreeyash Pratishthan's participated in Donating Blood

#### Outcome:

• By Blood Donating we create awareness in order to save Someone's life.

Blood Donation Stimulates the production of new blood cells.

Photographs of the event:

Activity Incharge Prof. D. P. Khade