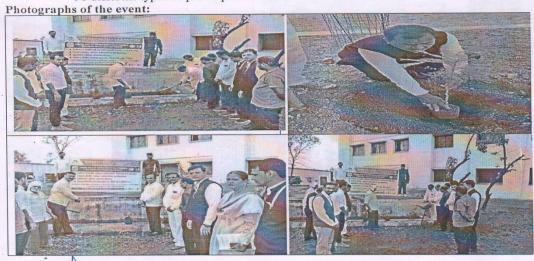

## 9. Tree Plantation

FORMAT NO. STC/PR15/F/01

Shreeyash Pratishthan's

**Activity Report** 

Name of the event: Date of the event: Faculty Coordinators: Tree Plantation 7<sup>th</sup> September, 2022 Mr. Sachin Dabhade 20

No. of participants:

Summary of the event:
The tree plantation programme was conducted by our college under NCC unit. Faculties, staff and students from Shreeyash Pratishthan's participated in planting trees. Trees help to combat global warming by absorbing carbon dioxide, removing and storing carbon while releasing oxygen back into the air. They also reduce wind speeds and cool the air as they lose moisture and reflect heat upwards from their leaves. From birds and insects, to bats and squirrels, trees provide a canopy and a habitat for many species of wildlife. One day's worth of oxygen for a family of four is provided by a

## single tree. Outcome:

By planting more trees, we're creating more oxygen and more fresh air to breathe.

• Trees improve soil and water conservation, store carbon, regulate temperature extremes

• 90 different types of plants planted