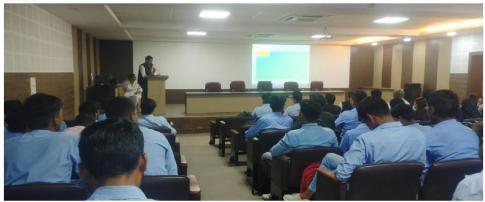

### **Photos of Event:**

Fig. 1: Participants watching the Orientation Session.

Fig. 2: Orientation Session delivered by Mr. Dipan Kr. Sahu.

Dr. H. A. Tonday IIC President