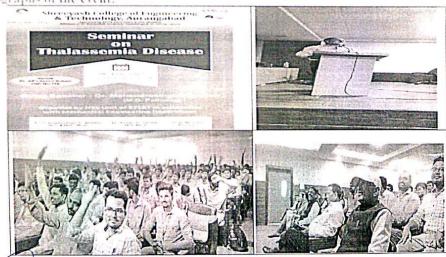

Name of the event:

Seminar on "Thalassemia disease"

Date of the event:

8<sup>th</sup> February 2023

Class:

B.Tech. (All branches)

Accompanying Staff:

Prof. B. A. Shukla & Dr. H. A. Tonday

### Summary of the event:

On 8th February 2023 NSS volunteers along with NSS Program Officer organised a seminar on Thalassemia disease in Dr. APJ Abdul Kalam hall of Shreeyash College of Engineering & Technology. The guest speaker on the occasion was Dr. Mahendra Singh Chauhan who has done M. D. in Pathology and is expert in treatment of Thalassemia disease. The guest made us aware of the symptoms of Thalassemia disease, the precautions of it and Blood transfusion methods.

#### Key Outcomes:

Students were made aware of Thalassemia disease and its symptoms

Students learnt the importance of blood check up, blood transfusion and blood donation

#### Objectives:

· To raise awareness of the importance of blood donation to Thalassemia patients

 To increase public awareness regarding Chelation therapy, Bone marrow transplant and home treatment remedies of Thalassemia disease.

Photographs of the event:

Prof. B. A. Shukla NSS Officer Dr. B.M.Patil