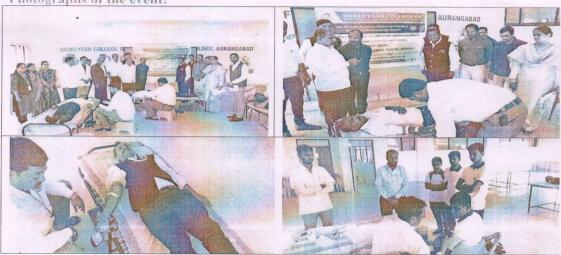

### Summary of the event:

On 8th February 2023 NSS volunteers along with NSS Program Officer organised a seminar on Thalassemia disease in Dr. APJ Abdul Kalam hall of Shreeyash College of Engineering & Technology. The guest speaker on the occasion was Dr. Mahendra Singh Chauhan who has done M. D. in Pathology and is expert in treatment of Thalassemia disease. The guest made us aware of the symptoms of Thalassemia disease, the precautions of it and Blood transfusion methods.

Photographs of the event:

Prof. B. A. Shukla NSS Officer Dr. B.M.Patil