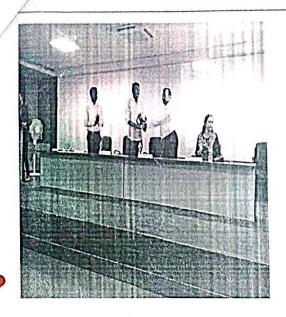

#### **Photos of Event:**

Photo 1. Mr. Sudarshan Dharurkar delivering the talk.

Photo 2. Audience of the event

Prof. J.S. Shastri HOD(EE) Dr. H.A. Tonday IIC President Dr.B.M. Patil Principal

FORMAT NO. STC/PR19/F/01

Photo 3. Felicitation of Mr. Sudarshan Dharurkar by Principal Dr.B.M.Patil

Prof. J.S. Shastri HOD(EE) Dr. H.A. Tonday IIC President

Dr.B.M. Patil Principal