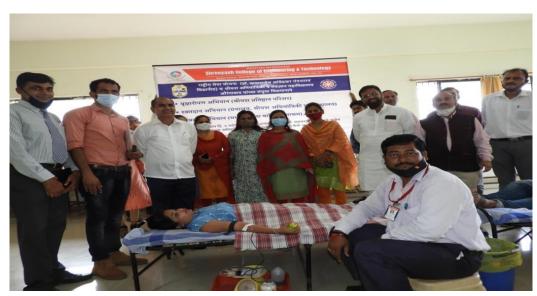

### Summary of the event:

On 8th February 2023 NSS volunteers along with NSS Program Officer organised a seminar on Thalassemia disease in Dr. APJ Abdul Kalam hall of Shreeyash College of Engineering & Technology. The guest speaker on the occasion was Dr. Mahendra Singh Chauhan who has done M. D. in Pathology and is expert in treatment of Thalassemia disease. The guest made us aware of the symptoms of Thalassemia disease, the precautions of it and Blood transfusion methods.

Photographs of the event:

Prof. B. A. Shukla NSS Officer Dr. B.M.Patil