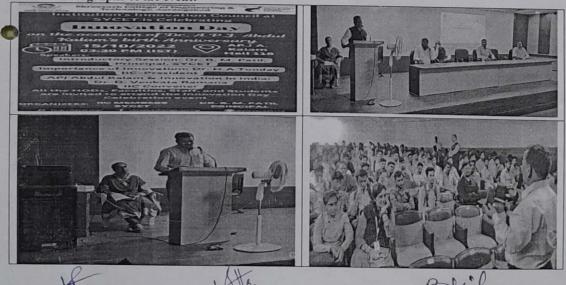

## 2. Innovation Day

Shreeyash Pratishthan's

Name of the event: Innovation day
Date of the event: 15<sup>th</sup> October, 2022
Class: B.Tech (All branches)

Accompanying Staff: Dr. Hulas Tonday, Dr. Masarrat Sultana and

Dr.D. Venkatramana

No. of participants: 100

## Summary of the event:

Innovation day was celebrated on 15<sup>th</sup> October, 2022 in order to commemorate the birth anniversary of Dr. A. P.J.Abdul Kalam. Innovation day is to raise the awareness of the role of creativity and innovation in all the young minds of the students. Principal Dr. B. M. Patil delivered innovation session related to creative ideas, new start ups and entrepreneurship. Dr. D. Venkatramana highlighted the incredible work, achievements of Missile man of India Dr. A. P.J. Abdul Kalam.

Photographs of the event:

Dr. Masarrat Sultana

IIC Vice- President