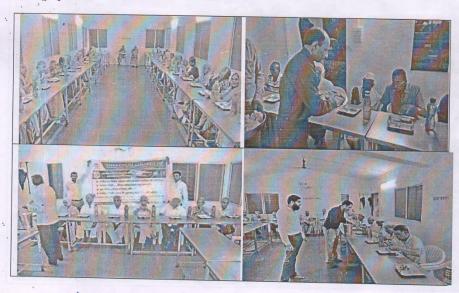

## **Activity Report**

Name of the event:

Vaccination Camp 07<sup>th</sup> September, 2022

Date of the event: Faculty Coordinators:

Prof. Harshal Chothe, Prof. Kisan Jaiswal

No. of participants:

Summary of the event:

Vaccination camp was organized by our Institute under National Cadet Corps (NCC) Mission "Unity and Discipline". students, Faculties & Staff Members from Shreeyash Pratishthan's participated in vaccination camp and done First, Second & Booster Dose of Vaccine.

#### Outcome:

- 55 Students, Faculties & Staff Members Done Vaccination.
- Vaccine Company Name Covishield, Covaccine, Corebevax.

Prof. D. P. Khade

Dr. B. M. Patil