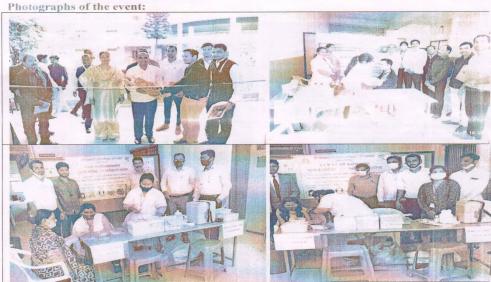

## **Activity Report**

Name of the event:

Vaccination Camp 07<sup>th</sup> September, 2022

Date of the event: Faculty Coordinators:

Prof. Harshal Chothe, Prof. Kisan Jaiswal

No. of participants:

Summary of the event:

Vaccination camp was organized by our Institute under National Cadet Corps (NCC) Mission "Unity and Discipline". students, Faculties & Staff Members from Shreeyash Pratishthan's participated in vaccination camp and done First, Second & Booster Dose of Vaccine.

#### Outcome:

- 55 Students, Faculties & Staff Members Done Vaccination.
- Vaccine Company Name Covishield, Covaccine, Corebevax.

Prof. D. P. Khade

Dr. B. M. Patil

#### **Activity Report**

Name of the event: Date of the event: Faculty Coordinators: Blood Donation 07<sup>th</sup> September, 2022 Prof. Brigebhushan Shukla,

45

No. of participants: Summary of the event:

To grace the occasion of Birthday of Chairman of Shreeyash Pratishthan's Hon. Basawajraj Mangrule, a blood donation camp was organized by our Institute under National Cadet Corps (NCC) Mission "Unity and Discipline". For Blood Donation is the greatest donation & a noble step in the service to humanity. Donating one unit of blood may save the lives of up to three peoples. Students, Faculties & Staff Members from Shreeyash Pratishthan's participated in Donating Blood

#### Outcome:

• By Blood Donating we create awareness in order to save Someone's life.

Blood Donation Stimulates the production of new blood cells.

Photographs of the event:

Activity Incharge Prof. D. P. Khade