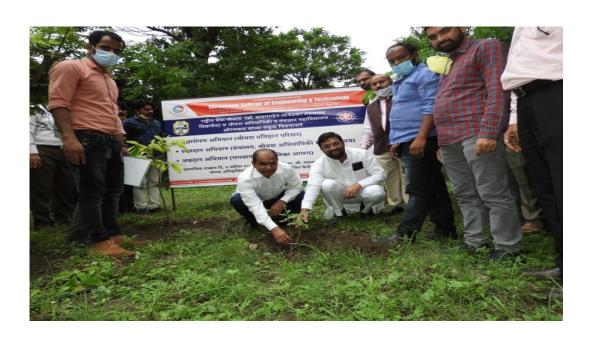

# 17.Tree plantation

Name of Event: - Tree plantation

**Date of event: -** 17/11/2022

**Class: -** All First-year students

Name of Guest; - All Faculties of First Year

# **SUMMARY:**

Tree planting is recognized as one of the most engaging; environment friendly activities that people can take part into better the planet. Trees provide beauty and help people feel serene, peaceful, restful and tranquil. Trees alter our environment by using their leaves to filter the air we breathe by removing dust and other particles. So on the occasion of Induction programme we were planned to do this tree plantation event

All first-year student happily participates in this tree plantation event and they understood the importance of tree plantation

# **Out Comes:-**

- To create awareness regarding Tree Plantation
- To study the conservation and protection of the environment