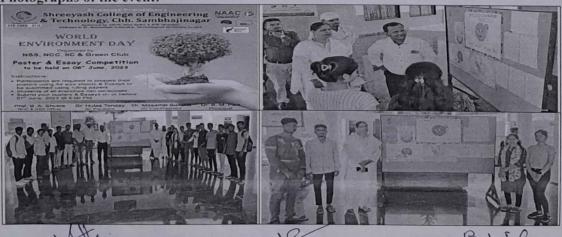

Name of the event:

Poster and essay competition on "World Environment day"

Date of the event:

8th June, 2023

Class:

B.Tech (All branches)

Accompanying Staff:

Dr. Hulas Tonday, Dr. Masarrat Sultana, Prof.B.A. Shukla

No. of participants:

25

## Summary of the event:

World Environment Day is celebrated annually on 5<sup>th</sup>June and encourages awareness and action for the protection of the environment. World environment day was celebrated on 8<sup>th</sup> June, 2023. The theme of World Environment Day 2022 focussed on solutions to plastic pollution under the campaign "Beat plastic pollution". The slogan was green today and clean tomorrow. Besides, the day is aimed at raising awareness regarding environmental problems. The major goal of the annual event is to raise awareness of the value of the resources on our planet and the need to protect them. The day helps to raise awareness about the environment and the damage that human activities do to it. In this perspective the students prepared posters which were displayed at the entrance.

## Objectives:

- To identify and learn about the global environmental problems
- · To promote students to change their attitude towards the environment
- To raise the awareness amongst the students to take appropriate measures in order to protect the environment

## **Key Outcomes:**

- · Students were made aware of World Environment day
- · Students learned the importance of conservation and protection of environment

Photographs of the event:

Dr.Masarrat Sultana IIC Vice -President