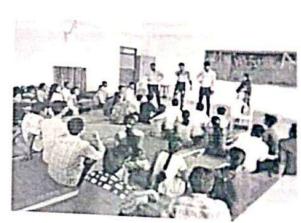

#### Day 2:

Principal's address was the main attraction on this day. This address was done online for the first time it was a unique experience. The students then introduce themselves by telling their names and places they belongs the faculty then introduced themselves. The mentor- mentee groups where created on the same day. The students could now get in touch with mentor for any difficulties what so over.