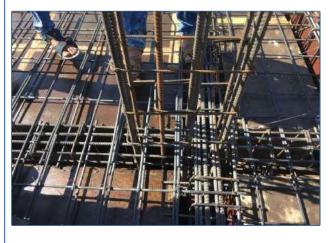

Post lunch students visited one of our construction site in the college. They could get the feel of raw materials used for buildings. Students also visited the location used for Rain Water Harvesting, where they were told about the benefits of ground water recharge and water conservation.

In the evening session the students were divided into four groups, one of them dissembled and then assembled the bicycle, the second one tried hands on ceiling fan and electric motor. One of the groups mounted and removed a job and tool from lathe machine.