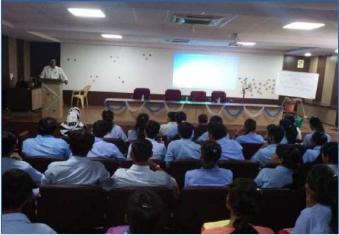

#### Day 1:

A grand welcome to all the freshers of the batch 2018-19 began on a high note. The inaugural session began by worshiping lord saraswati. The preamble of the induction programme was read by head of the department followed by principles address. Dr. U. B. Kalwane presided as Chief Guest. In his address he invoked idea of save nature save Earth. The toppers of earlier batch were felicitated and a brief. Power point presentation was done to get the first glimpse of the college.