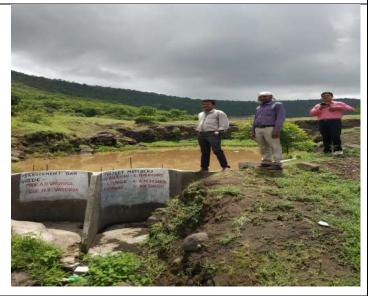

Post lunch students visited one of our construction site in the college. They could get the feel of raw materials used for buildings. Students also visited the location used for Rain Water Harvesting, where they were told about the benefits of ground water recharge and water conservation.