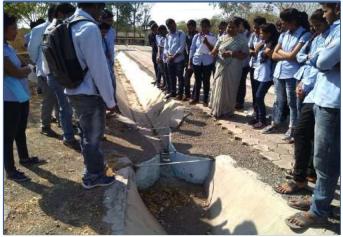

# Shreeyash College of Engineering & Technology

Satara Parisar, Beed By-Pass Road, Aurangabad - 431 010 (M.S.)

Department of Engineering Science

Name of Event: - Trekking

Date of event: - 16/08/2019

Name of Guest:-. FE all

#### **SUMMARY:**

As a part of Induction programme trekking on satara hill was arranged on 14/08/2019. As an adventure and building team spirit this event was organised. Students enjoyed the event.

Out Comes: - . Building Team Spirit.