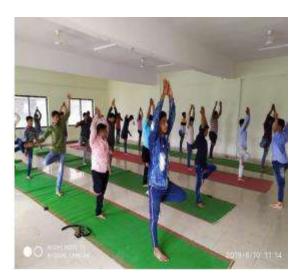

#### Day 3:

A video on yoga and meditation was share in the morning. A brief presentation on college was done in the afternoon session.

#### https://youtu.be/mE4CmzpE-pE

#### **Day 2:**

Yoga was an essential session on all the remaining days. Students enjoyed yoga some of them were doing it for the first time.

In the afternoon session campus tour was arranged and visit to other amenities like canteen, playground etc. were carried out.

SUMMARY: Yoga and Meditation sessions were conducted daily during Induction programme BEGINNING ON 8<sup>TH</sup> August 2019. The students enjoyed the sessions.

All students and the faculty of the department participated in this event.

Out Comes:- Awareness of Yoga & Meditation for stress free life

Activity In-charge

HOD.

Principal
Principal
Shreeyash College of Engineerin
& Technology Aurangabad