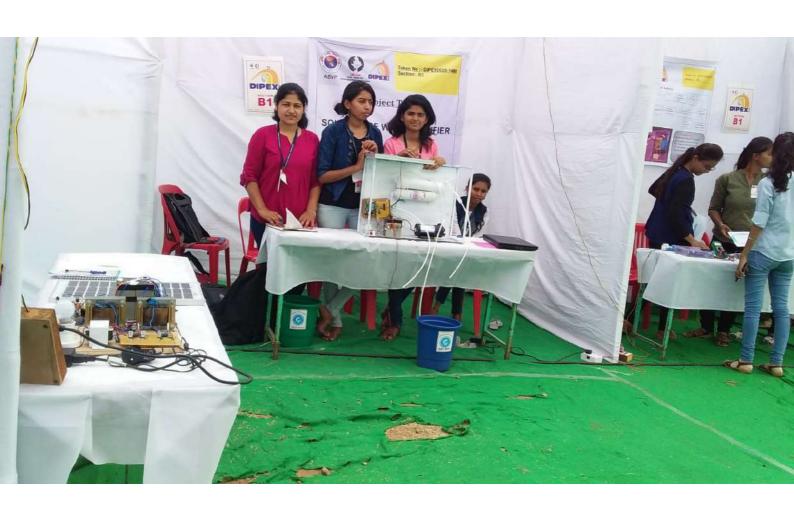

प्रदान किया जाता है |

आपका वर्धमान कर्तृत्व भारतमाता के चरणो में समर्पित हो |



प्रा.सारम जोशी प्रदेश अध्यक्ष अधाविष,महाराष्ट 18KM

श्री.राम भोगले अध्यक्ष मृजन विस्तार मार्गिय भी.अखिलेश भारतीय

निमंत्रक विभेक्त २०२०



#### सम्मानपत्र

श्री यश प्रतिष्ठान, श्रीयश कॉलेज ऑफ इंजीनिऑर्रंग अंड टेक्नॉलॉजी , औरंगाबाद महाविद्यालय के शुभांगी शिवाजी प्रवार ने दि.६ से १ मार्च २०२० सोलापूर में आयोजित राज्यस्तरीय अभियांत्रिकी चलप्रतिकृती प्रतियोगिता एवं प्रदर्शन

डिपेक्स २०२०

के इलेक्ट्रिकल (B-1) विभाग में सोलार पाँवर कांग्प्रेसरलेस मिनी रेफ्रिजेरटर चलप्रतिकृती को प्रदर्शित किया | आपके सहभाग हेतु यह सम्मान पत्र आपको प्रदान किया जाता है |

आपका वर्धमान कर्तृत्व भारतमाता के चरणो में समर्पित हो |



प्रदेश कार्य प्रदेश कार्य क्यांक्रिक्रमाल्य



भौताम भोगले ज्ञान



को, अखिलंग भारतीय रिमान रिमान









#### GIZ-AY--2018-19-PROJECT EXHIBITION















#### NEWS PAPER-CUTOUT

#### PRIZE DISTRIBUTION

सकात



# जीआयझेड मसिआ स्पर्धेत

मस्मिआ earfin यां स्थानके अभियोजिकीच्या विद्यार्थीमाही १८ मंघ पात्र राजे होते. यांपैकी १२ आहे.

'श्रीयश'ला या प्रकल्यामानी प्रकल्प पराज्वाद्यालील १२ या विवाध्यांन वा गाँवित हो।

आर्थ होते. ऑतम प्रेमीमारी निवटकेल्या दोन प्रकल्पान एउडी पंच्यात आर्केल्या प्रयत्य स्पर्धतः आहित औरह कोन्द्रगीतन असून भीयम अभियामिकी महाविद्यालयाने अविनाम मुगरे, अन्या पाण्ये, अनेत पेरे यांनी ना तथा करण आह संगानो निमाना पेरीमाठो, ता होत. चिरलेत करतात निगालकाअधारो संघोची अंतिम पेरोसानी विवह प्रान्ती । वीजीयन जास्त पेत होत. विद्याल्यी हो ५० हजार स्थयं कसो झाने आते बीआयहेडली दोन ताम स्पर्यः विद्याल्यांन अविनाम करदावेते तर्मेथ दादा देवनांत्रां क्रिक्टें तांग यांना मार्गटकांन केले दूस