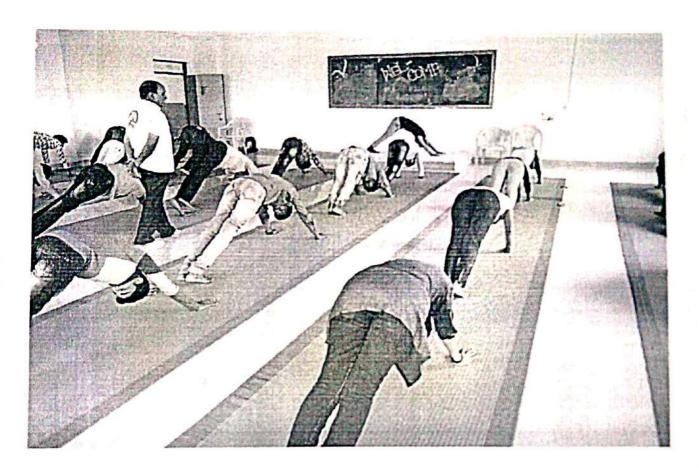

#### **Day 2:**

Yoga was an essential session on all the remaining days. Students enjoyed yoga some of them were doing it for the first time.

In the afternoon session campus tour was arranged and visit to other amenities like canteen, playground etc. were carried out.

#### Day 2:

In an eco friendly campus the students started their day with yoga. A senior students trained in yoga conducted the session. The seniors guided the students to various labs and campus. Post lunch and in the evening few games were arranged on the college ground.

#### Day 3:

Yoga in the morning kept the students fresh for the whole day, visit to various departments made them acquainted to other faculty members.

In workshop students tried their hands on few machines and enjoyed. Evening with the games and sports ended the day.

#### Day 2:

The second day began with YOGA session. One of our senior student, who is a trained yoga teacher, along with other faculties, conducted the session. Some games were played where students had to introduce to the maximum lot in the given time. The initial hesitation was gone when the game was repeated.