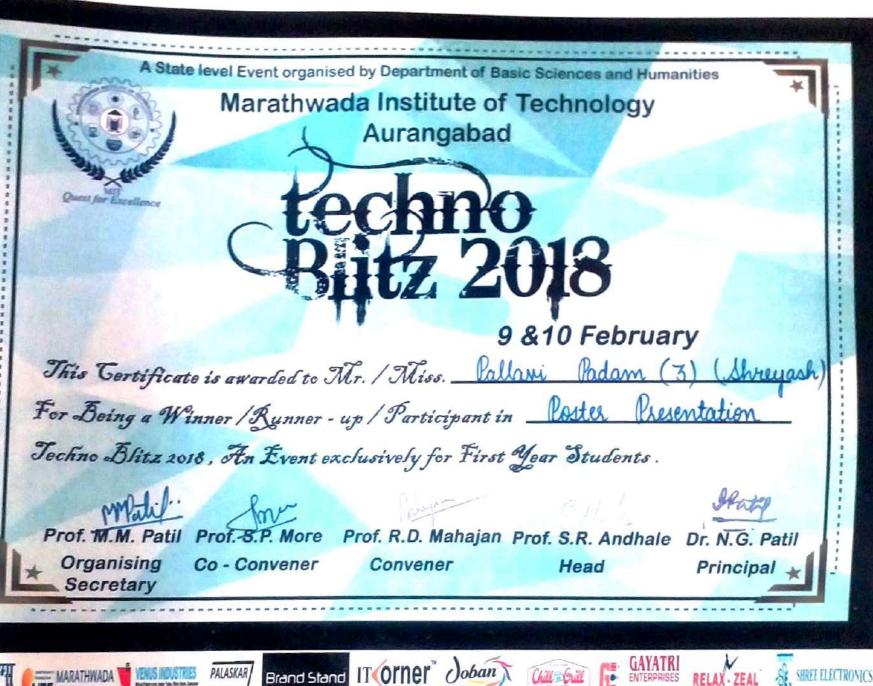

## SataraParisar, Beed By-Pass Road, Aurangabad -431010 (M.S.) NAAC Accredited, ISO Certified Institute Visit Us at: www.sycet.org

| Sr.No. | Name of the Students        | Туре |
|--------|-----------------------------|------|
| 1      | Jogas Vaishnavi             | AL   |
| 2      | Jagtap Ankita               | AL   |
| 3      | Padam Pallavi               | AL   |
| 4      | Kumthekar Manali            | AL   |
| 5      | Motagamwala Taha            | AL   |
| 6      | Gawande Pradip              | AL   |
| 7      | Tandale Harish              | AL   |
| 8      | Pawal Pratiksha             | AL   |
| 9      | Uttarwar Janhavi            | AL   |
| 10     | Pagare Diksha               | AL   |
| 11     | Ghaywat Nilesh              | AL   |
| 12     | Baig Mirza                  | AL   |
| 13     | Thombare Pallavi            | AL   |
| 14     | Suryawanshi Aditya          | AL   |
| 15     | NalawadeRutuja              | AL   |
| 16     | Done Akash                  | AL   |
| 17     | Bhilagoankar Shivani        | AL   |
| 18     | Agrawal Madhubala Shrikisan | SL   |
| 19     | Funde Pooja Digambar        | SL   |
| 20     | Mote Chanchal Bapusaheb     | SL   |
| 21     | Admane Sameer Sheshrao      | SL   |
| 22     | Dube Abhishek Satish        | SL   |
| 23     | Gangurde Manish Ashok       | SL   |
| 24     | Gosavi Ashutosh Sanjay      | SL   |
| 25     | Harkanche Sagar Sanjay      | SL   |
| 26     | Idhate Aditya Devnath       | SL   |
| 27     | Jatve Rahul Ratnakar        | SL   |
| 28     | Pathe Shubham Sunil         | SL   |