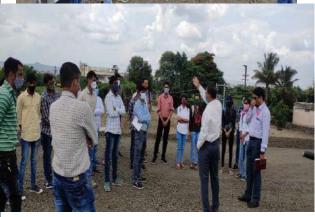

#### **Day 3:**

Day started with yoga practice. Seniors arranged visits to different departments. Students were introduced to other faculty. Lab visits was received enthusiastically by students.

A visit to workshop was arranged. The students tried hands at welding and observed the working of Lathe machine.

#### Day 3:

Yoga in the morning kept the students fresh for the whole day, visit to various departments made them acquainted to other faculty members.

In workshop students tried their hands on few machines and enjoyed. Evening with the games and sports ended the day.