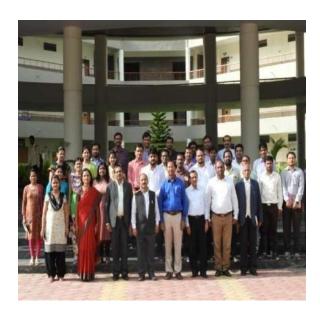

#### Day 2:

Principal's address was the main attraction on this day. This address was done online for the first time it was a unique experience. The students then introduce themselves by telling their names and places they belongs the faculty then introduced themselves. The mentor- mentee groups where created on the same day. The students could now get in touch with mentor for any difficulties what so over.