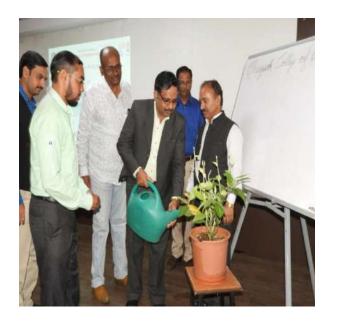

#### Day 4:

C

A motivation video was shared on day for the student to give feedback on WhatsApp group. In the afternoon session the students were asked to plant a tree in their house or in the vicinity. They were asking to complete this activity in todays and send the photo.