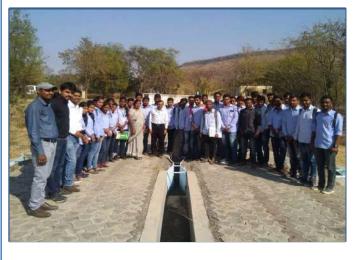

# Shreeyash College of Engineering & Technology

Satara Parisar, Beed By-Pass Road, Aurangabad - 431 010 (M.S.)

Department of Engineering Science

Name of Event: - Trekking

Date of event: - 16/08/2019

Name of Guest:-. FE all

#### **SUMMARY:**

As a part of Induction programme trekking on satara hill was arranged on 14/08/2019. As an adventure and building team spirit this event was organised. Students enjoyed the event.

Out Comes: - . Building Team Spirit.