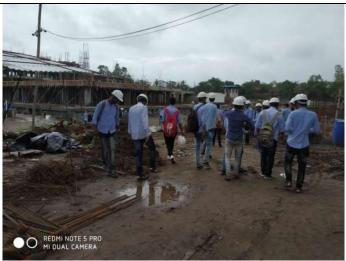

Post lunch students visited one of our construction site in the college. They could get the feel of raw materials used for buildings. Students also visited the location used for Rain Water Harvesting, where they were told about the benefits of ground water recharge and water conservation.

In the evening session the students were divided into four groups, one of them dissembled and then assembled the bicycle, the second one tried hands on ceiling fan and electric motor. One of the groups mounted and removed a job and tool from lathe machine.