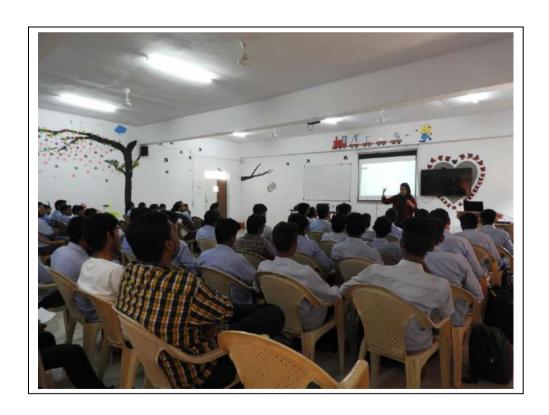

### Induction Program for the First Year Engineering Students 2020-21

The induction program for the academic year 2020-2021 was carried out in a unique way. Due to covid - 19 lockdown many activities were conducted online.

#### Day 2:

Principal's address was the main attraction on this day. This address was done online for the first time it was a unique experience. The students then introduce themselves by telling their names and places they belongs the faculty then introduced themselves. The mentor- mentee groups where created on the same day. The students could now get in touch with mentor for any difficulties what so over.