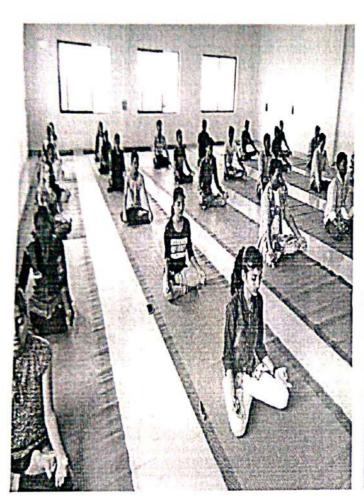

#### Day 3:

A video on yoga and meditation was share in the morning. A brief presentation on college was done in the afternoon session.

SUMMARY: Yoga and Meditation sessions were conducted daily during Induction programme BEGINNING ON 8<sup>TH</sup> August 2019. The students enjoyed the sessions.

All students and the faculty of the department participated in this event.

Out Comes:- Awareness of Yoga & Meditation for stress free life

Activity In-charge

HOD.

Principal
Principal
Shreeyash College of Engineerin
& Technology Aurangabad