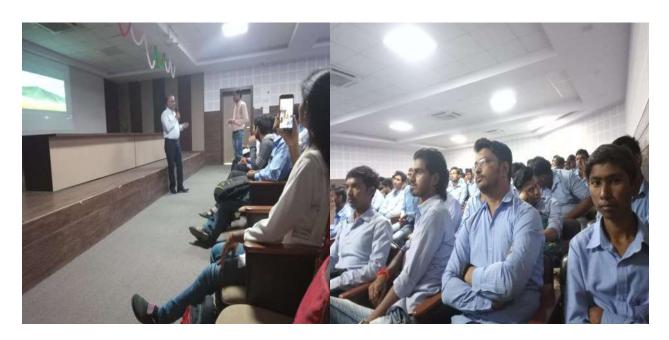

#### **Day 1:**

Commencement of AY 2019-20 by grand welcome of all newly admitted students. Principal's address was the main event on pre launch session followed by felicitation of topper of previous batch.

The session concluded by power point presentation highlighting the key points of the college. The informal intro session of all student parents and faculty. Students talked about their goals in life and enacted their hobbies. At the end of the day mentors mentee groups were formed.

#### **Day 2:**

Yoga was an essential session on all the remaining days. Students enjoyed yoga some of them were doing it for the first time.

In the afternoon session campus tour was arranged and visit to other amenities like canteen, playground etc. were carried out.