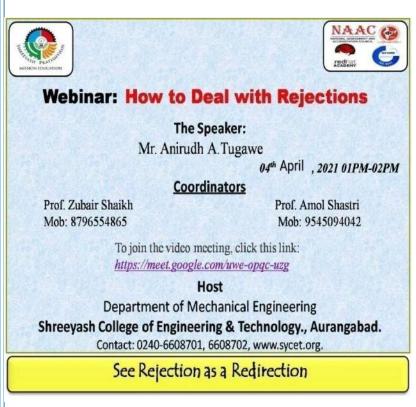

e holders. Create interest among the students by your learning and teaching methodology . You has to bring the spark in the child. Teach the core value of the subject. Show them different models, videos, group discussion, role plays, share industrial experience etc.







# **Outcome of Event:**

To acquire knowledge regarding NAAC Accreditation To clear the doubts of all 7 criteria's of NAAC

# **Expert Talk**

# **Date of Event:**

04/04/2021

# Venue of Event:

**SYCET Campus** 

### **Class:**

SE,TE,BE

# **Guest of Event:**

Mr. Aniruddha Tugawe

### **Summary of Event:**

Department of Mechanical Engineering organized a webinar on 'Rejections and how to deal with them'. The aim was to focus on numerous rejections in personal as well as professional life which restricts our growth





# **Outcome of Event:**

Students were able to understand know things like:

- 1. Importance of rejection.
- 2. How to overcome rejection
- 3. Relationship with rejection
- 4. How it helps to set our life goals

# **Expert Talk**

# **Date of Event:**

14/06/2021

### **Venue of Event:**

**SYCET Campus** 

**Class:** 

SE, TE & BE

**Guest of Event:** 

Mr. Anuj Goel

# **Summary of Event:**

VQMS Pvt. Ltd. conducted a live webinar on Quality & Management best Practices like ISO 9001, Lean, Six Sigma best practices, in an attempt to ensure that education provided by Engg. Colleges & B-Schools meets acceptable levels of quality, so that students could switch schools as seamlessly as possible, and so that educational and industrial organizations would recognize the level of education in