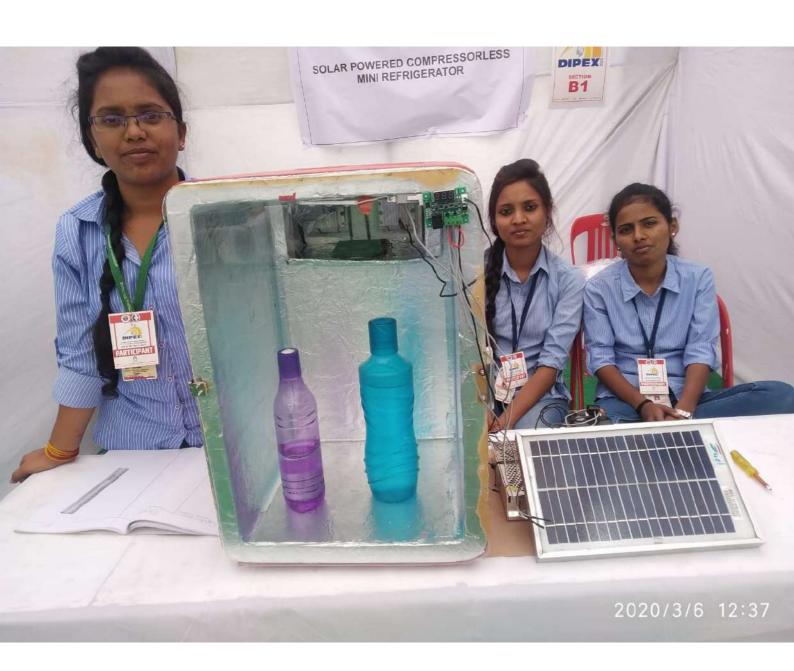

आपको प्रदान किया जाता है |

आपका वर्धमान कर्तृत्व भारतमाता के चरणो में समर्पित हो |



प्रा.सारम जोशी प्रदेश अध्यक्ष अधाविष,महाराष्ट 18KM

श्री.राम भोगले अध्यक्ष मृजन विस्तार मार्गिय भी.अखिलेश भारतीय

निमंत्रक विभेक्त २०२०



#### सम्मानपत्र

श्री यश प्रतिष्ठान, श्रीयश कॉलेज ऑफ इंजीनिऑर्रंग अंड टेक्नॉलॉजी , औरंगाबाद महाविद्यालय के शुभांगी शिवाजी प्रवार ने दि.६ से १ मार्च २०२० सोलापूर में आयोजित राज्यस्तरीय अभियांत्रिकी चलप्रतिकृती प्रतियोगिता एवं प्रदर्शन

डिपेक्स २०२०

के इलेक्ट्रिकल (B-1) विभाग में सोलार पाँवर कांग्प्रेसरलेस मिनी रेफ्रिजेरटर चलप्रतिकृती को प्रदर्शित किया | आपके सहभाग हेतु यह सम्मान पत्र आपको प्रदान किया जाता है |

आपका वर्धमान कर्तृत्व भारतमाता के चरणो में समर्पित हो |



प्रदेश कार्य प्रदेश कार्य क्यांक्रिक्रमाल्य



भौताम भोगले ज्ञान



को, अखिलंग भारतीय रिमान रिमान









#### GIZ-AY--2018-19-PROJECT EXHIBITION















#### NEWS PAPER-CUTOUT

#### PRIZE DISTRIBUTION

सकात



# जीआयझेड मसिआ स्पर्धेत

मस्मिआ earfin यां स्थानके अभियोजिकीच्या विद्यार्थीमाही १८ मंघ पात्र राजे होते. यांपैकी १२ आहे.

'श्रीयश'ला या प्रकल्यामानी प्रकल्प पराज्वाद्यालील १२ या विवाध्यांन वा गाँवित हो।

आर्थ होते. ऑतम प्रेमीमारी निवटकेल्या दोन प्रकल्पान एउडी पंच्यात आर्केल्या प्रयत्य स्पर्धतः आहित औरह कोन्द्रगीतन असून भीयम अभियामिकी महाविद्यालयाने अविनाम मुगरे, अन्या पाण्ये, अनेत पेरे यांनी ना तथा करण आह संगानो निमाना पेरीमाठो, ता होत. चिरलेत करतात निगालकाअधारो संघोची अंतिम पेरोसानी विवह प्रान्ती । वीजीयन जास्त पेत होत. विद्याल्यी हो ५० हजार स्थयं कसो झाने आते बीआयहेडली दोन ताम स्पर्यः विद्याल्यांन अविनाम करदावेते तर्मेथ दादा देवनांत्रां क्रिक्टें तांग यांना मार्गटकांन के