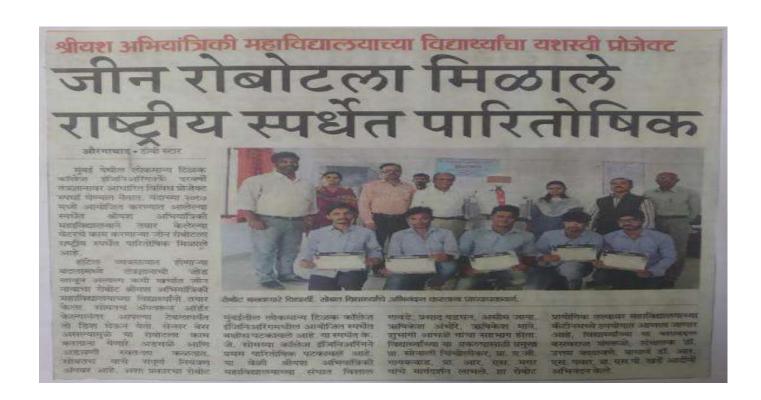

#### **SUMMARY:**

As a part of Induction programme trekking on satara hill was arranged on 14/08/2019. As an adventure and building team spirit this event was organised. Students enjoyed the event.

Out Comes: - . Building Team Spirit.