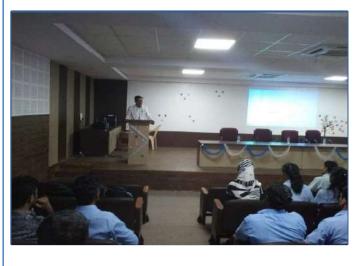

#### Day 1:

A grand welcome to all the freshers of the batch 2018-19 began on a high note. The inaugural session began by worshiping lord saraswati. The preamble of the induction programme was read by head of the department followed by principles address. Dr. U. B. Kalwane presided as Chief Guest. In his address he invoked idea of save nature save Earth. The toppers of earlier batch were felicitated and a brief. Power point presentation was done to get the first glimpse of the college.