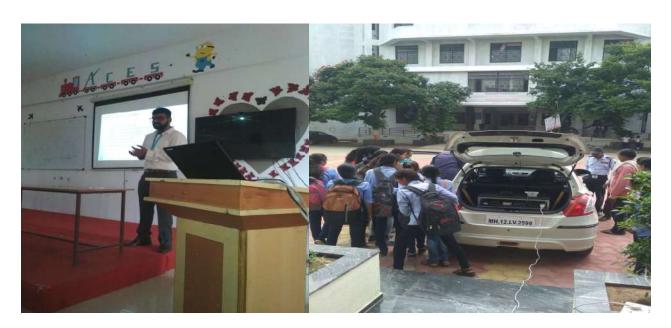

### Induction Program for the First Year Engineering Students 2020-21

The induction program for the academic year 2020-2021 was carried out in a unique way. Due to covid - 19 lockdown many activities were conducted online.

#### Day 2:

Principal's address was the main attraction on this day. This address was done online for the first time it was a unique experience. The students then introduce themselves by telling their names and places they belongs the faculty then introduced themselves. The mentor- mentee groups where created on the same day. The students could now get in touch with mentor for any difficulties what so over.

#### Day 3:

A video on yoga and meditation was share in the morning. A brief presentation on college was done in the afternoon session.

#### Day 4:

C

A motivation video was shared on day for the student to give feedback on WhatsApp group. In the afternoon session the students were asked to plant a tree in their house or in the vicinity. They were asking to complete this activity in todays and send the photo.