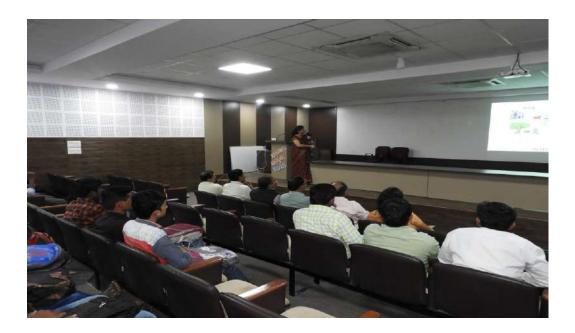

#### Day 1:

A grand welcome to all the freshers of the batch 2018-19 began on a high note. The inaugural session began by worshiping lord saraswati. The preamble of the induction programme was read by head of the department followed by principles address. Dr. U. B. Kalwane presided as Chief Guest. In his address he invoked idea of save nature save Earth. The toppers of earlier batch were felicitated and a brief. Power point presentation was done to get the first glimpse of the college.

In the afternoon session parents -students faculty interacted in an informal way and Mentor - mentee groups were formed.