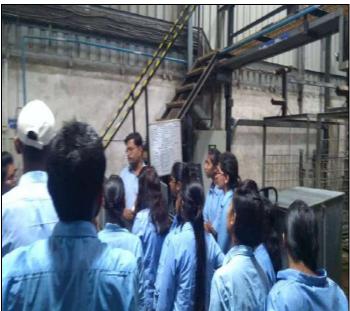

#### **Day 3:**

Day started with yoga practice. Seniors arranged visits to different departments. Students were introduced to other faculty. Lab visits was received enthusiastically by students.

A visit to workshop was arranged. The students tried hands at welding and observed the working of Lathe machine.