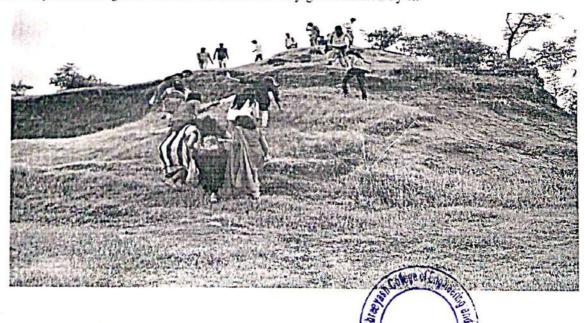

# Shreeyash College of Engineering & Technology

Satara Parisar, Beed By-Pass Road, Aurangabad - 431 010 (M.S.)

Department of Engineering Science

Name of Event: - Trekking

Date of event: - 16/08/2019

Name of Guest:-. FE all

#### **SUMMARY:**

As a part of Induction programme trekking on satara hill was arranged on 14/08/2019. As an adventure and building team spirit this event was organised. Students enjoyed the event.

Out Comes: - . Building Team Spirit.

Day 10: After the yoga session the students had an adventures trip to satara hills. Many games were played and they enjoying, sharing food with their teachers.

Day 11: After morning routine a session on interaction with senior students was arranged. By this time the fresher's had opened up.