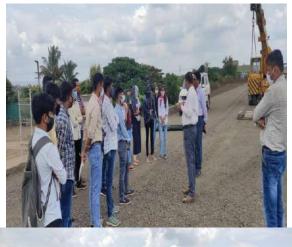

#### **Day 3:**

Day started with yoga practice. Seniors arranged visits to different departments. Students were introduced to other faculty. Lab visits was received enthusiastically by students.

A visit to workshop was arranged. The students tried hands at welding and observed the working of Lathe machine.

#### Day 3:

Yoga in the morning kept the students fresh for the whole day, visit to various departments made them acquainted to other faculty members.

In workshop students tried their hands on few machines and enjoyed. Evening with the games and sports ended the day.