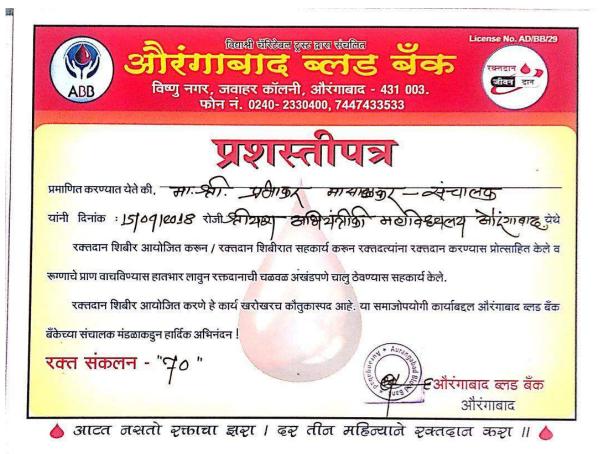

#### 6. Blood Donation 2019-2020

Blood donor count in year 2017-18, 2018-19, 2019-20 given in letter below:

विधाश्री चेरिटेबल ट्रस्ट द्वारा संचलित

L. No. AD/BB/029

औरंगाबाद.

दि. १ जानेवारी २०१७ पासुन झालेल्या रक्तदान शिबीराचा तपशील खालीलप्रमाणे-

| अ.क्र. | तारीख      | रक्तदाते | स्थळ        |
|--------|------------|----------|-------------|
| ۹.     | 98/09/2090 | 40       | इंजि. कॉलेज |
| ₹,     | 94/09/2096 | 60       | इंजि. कॉलेज |
| ₹.     | 06/08/2048 | 82       | इंजि. कॉलेज |

आपल्या माहितीस्तव सविनय सादर.

आपला विश्वासु,

शाम्स्राव सोनवणे जनसंपर्क अधिकारी औरंगाबाद ब्लड बँक मो. ९८२२८५७४४५

रक्तडान शिक्षीर आयोजित करून / रक्तडान शिक्षीरात सहकार्य करून रक्तडत्यांना रक्तडान करण्यास प्रोत्साहित केले व काणाचै प्राण वाचविष्यास हातभार लावन रक्तदानाची चळवळ अंखंडपणे चालु ठेवण्यास सहकार्य केले.

रक्तदान शिक्षीर आयोजित करणे हे कार्य खरोखरच काँतुकास्प्रद आहे, या समाजोपयोगी कार्याबद्दल औरंगाबाद ब्लंड बँक

बँकेच्या संचालक मंहळाकहन हार्दिक अभिनंदन !

रक्त संकलन - '८८"

🛕 आटत नसतो एकाचा झरा । दर तीन महिन्याने रक्तदान करा ॥ 🛕