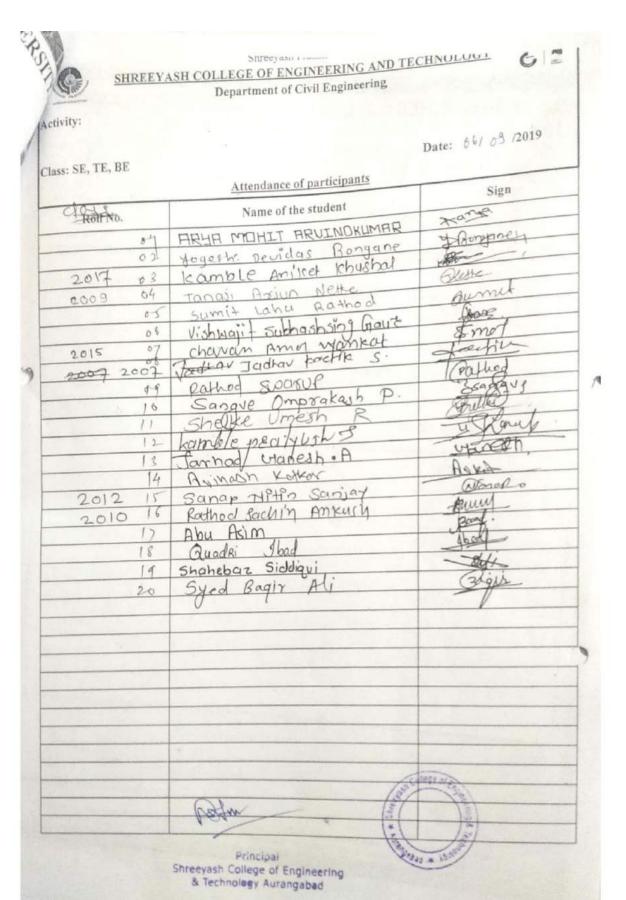

# SHREEYASH COLLEGE OF ENGINEERING AND TECHNOLOGY

Department of Civil Engineering

Activity: Health checkup & Blood donation Comp

Class: SE, TE, BE

Date: 86 / 0 9 /2019

| Attendance of participants |
|----------------------------|
|----------------------------|