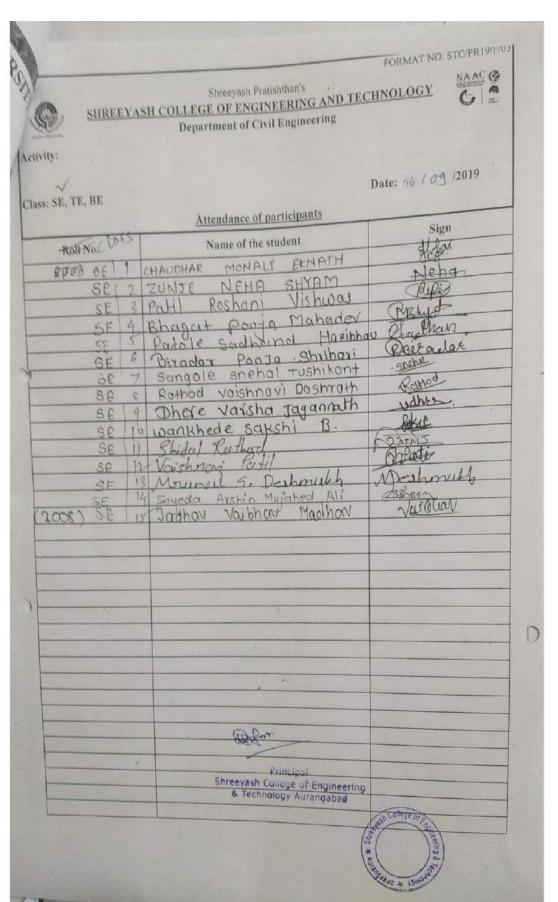

# SHREEYASH COLLEGE OF ENGINEERING AND TECHNOLOGY

Department of Civil Engineering

Activity: Health checkup & Blood donation Comp

Class: SE, TE, BE

Date: 86 / 0 9 /2019

| Attendance of participants |
|----------------------------|
|----------------------------|