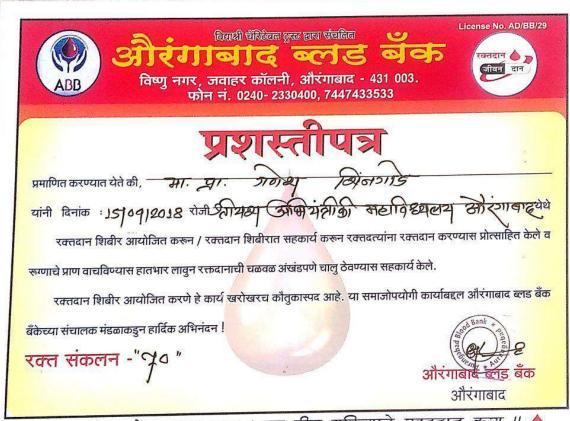

आपल्या माहितीस्तव सविनय सादर.

आपला विश्वासु,

शाम्स्राव सोनवणे जनसंपर्क अधिकारी औरंगाबाद ब्लड बँक मो. ९८२२८५७४४५

रक्तडान शिक्षीर आयोजित करून / रक्तडान शिक्षीरात सहकार्य करून रक्तडत्यांना रक्तडान करण्यास प्रोत्साहित केले व काणाचै प्राण वाचविष्यास हातभार लावन रक्तदानाची चळवळ अंखंडपणे चालु ठेवण्यास सहकार्य केले.

रक्तदान शिक्षीर आयोजित करणे हे कार्य खरोखरच काँतुकास्प्रद आहे, या समाजोपयोगी कार्याबद्दल औरंगाबाद ब्लंड बँक

बँकेच्या संचालक मंहळाकहन हार्दिक अभिनंदन !

रक्त संकलन - '८८"

🛕 आटत नसतो एकाचा झरा । दर तीन महिन्याने रक्तदान करा ॥ 🛕

प्रमाणित करण्यात येते की, रक्तदान शिंबीर आयोजित करून / रक्तदान शिंबीरात सहकार्य करून रक्तदत्यांना रक्तदान करण्यास प्रोत्साहित केले व

रूप्णाचे प्राण वाचविष्यास हातभार लावुन रक्तवानाची चळवळ अखंडपणे चालु ठेवण्यास सहकार्य केले.

रक्तदान शिबीर आयोजित करणे हे कार्य खरोखरच कौतुकास्पद आहे. या समाजोपयोगी कार्याबद्दल औरंगाबाद ब्लड बँक

बॅकेच्या संचालक मंडळाकडून हार्दिक अभिनंदन !

रक्त संकलन - "48"

न्धीरंगाबाद ब्लंड बँक औरंगाबाद

आटत नसतो रुक्ताचा झरा । दर तीन महिन्याने रुक्तदान करा ॥ 🍐