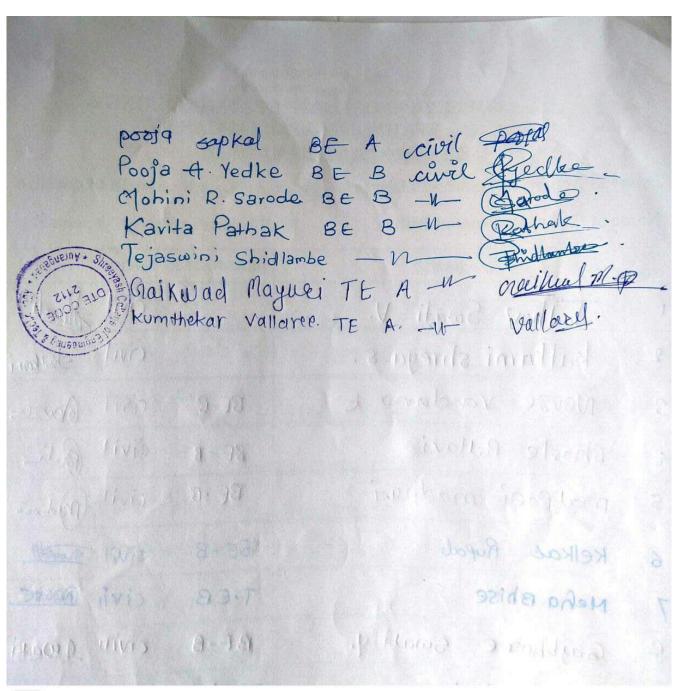

# SHREEYASH COLLEGE OF ENGINEERING AND TECHNOLOGY

Department of Civil Engineering

Activity: Health checkup & Blood donation Comp

Class: SE, TE, BE

Date: 86 / 0 9 /2019

| Attendance of participants |
|----------------------------|
|----------------------------|