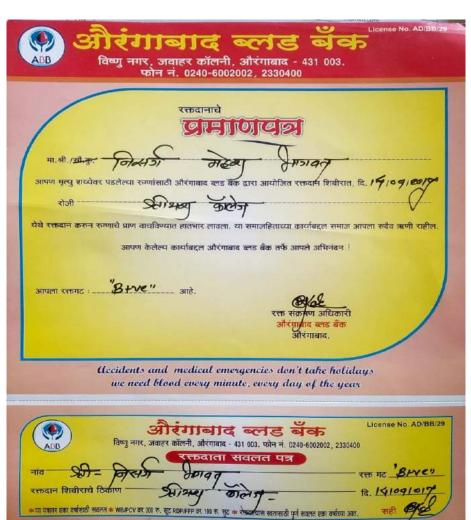

# औरंगाबाद ब्लंड बॅक

वष्णु नगर, जवाहर कॉलनी, औरंगाबाद - 431 003. फोन नं. 0240- 2330400,7447433533

> रक्तवानाचे प्रमाणपत्र

मा.शी./मी.क. परमञ्जर दाशाशाव प्रवार

आपण मृत्यु शय्येवर पडलेल्या रुग्णांसाठी औरंगाबाद ब्लंड बँक द्वारा आयोजित रक्तदान शिबीरात, दि. 67 / 08 / 2019

राजी अग्रिश इंडि. कॉलेडा

येथे रक्तदान करुन रुग्णाचे प्राण वाचविण्यात हातभार लावला. या समाजहिताच्या कार्याबद्दल समाज आपला सदैव ऋणी राहील.

आपण केलेल्य कार्याबद्दल औरंगाबाद ब्लंड बँक तर्फे आपले अभिनंदन !

आपला रक्तगट: 0+४९ आहे

रक्त संक्रमण अधिकारी औरंगाबाद ब्लड बँक औरंगाबाद.

Accidents and medical emergencies don't take holidays we need blood every minute, every day of the year

औरंगाबाद ब्लंड बँक

License No. AD/BB

विष्णु नगर, जवाहर कॉलनी, औरंगाबाद - 431 003.फोन नं. 0240- 2330400,7447433533

रक्तदाता सवलत पत्र

गंव पश्मेष्ठवर

यायाराव पवार

रक्त गट

0+1

कदान शिबीराचे ठिकाण रनातार। पश्चित्र

R. 07/09/2

पत्रावर एका वर्षांसाठी सवलत \* WBIPCV वर 300 रु. सूट RDPIFFP वर 100 रु. सुट \* रक्तदात्यास स्वतःसाठी पुर्ण सवलत एका वर्षांच्या आत.