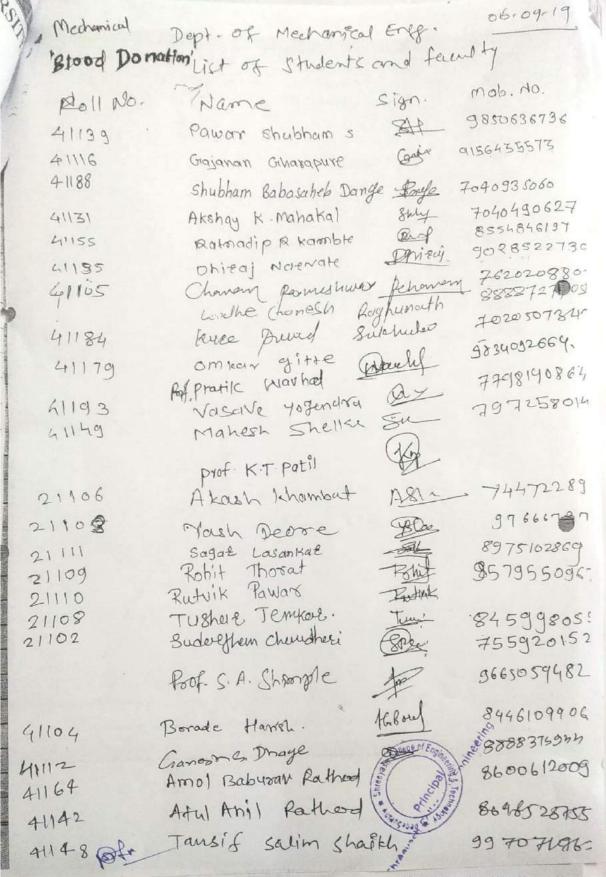

#### 6. Blood Donation 2019-2020

Blood donor count in year 2017-18, 2018-19, 2019-20 given in letter below:

विधाश्री चेरिटेबल ट्रस्ट द्वारा संचलित

L. No. AD/BB/029