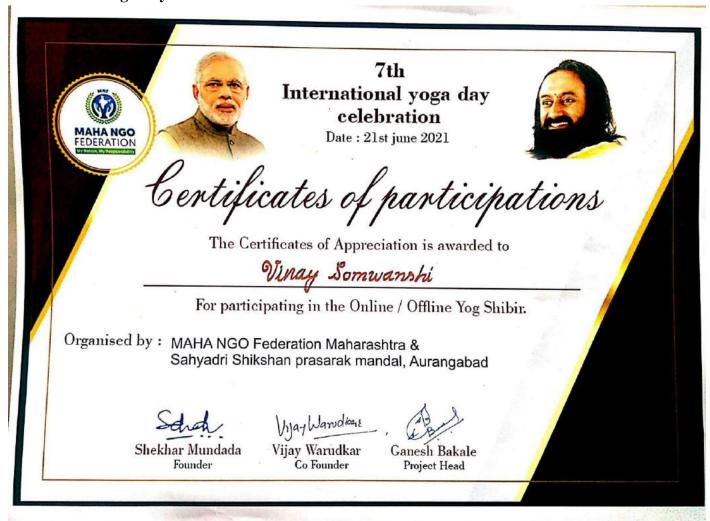

# SERVICE PRACTICAL

#### Shreeyash Pratishthan's

# **Shreeyash College of Engineering & Technology**



Satara Parisar, Beed By-Pass Road, Aurangabad - 431 010 (M.S.)

1 240 6608784 / 702, **F:** +91 240 6608709, **E:** principal@sycet.org, **Web:** www.sycet.org & www.syp.ac.in

# 3.4.4 Average percentage of students participating in extension activities given in 3.4.3. during last five years

#### 1. International Yoga Day





## SHREEYASH PRATISHTHAN'S Shreeyash Technical Campus (SHREEYASH COLLEGE OF ENGINEERING & TECHNOLOGY, AURANGABAD)



### **Attendance of Participants**

Name of Activity: Tree Plantation, Blood Donation & Food Donation

Date: 7/9/2021

| Sr.No. | Name of Student               | Sign       |
|--------|-------------------------------|------------|
| 1      | BHISE AJAYKUMAR RAMESHRAO     | Filmso.    |
| 2 '    | BHOSGEKAR SHIVANI UDAY        | Brogelas   |
| 3      | JAGTAP KARTIK RAJENDRA        | Sayay-     |
| 4      | SATANE VISHAKHA RAJKUMAR      | ushatts.   |
| 5      | INGLE ANANTSHIL ATMARAM       | Ireales.   |
| 6      | CHAVAN ABHISHEK ASHOK         | Golhan.    |
| 7      | THALE RUSHIKESH SUBHGASH      | Tought #   |
| 8      | SABER CHAUSE                  | Cube.      |