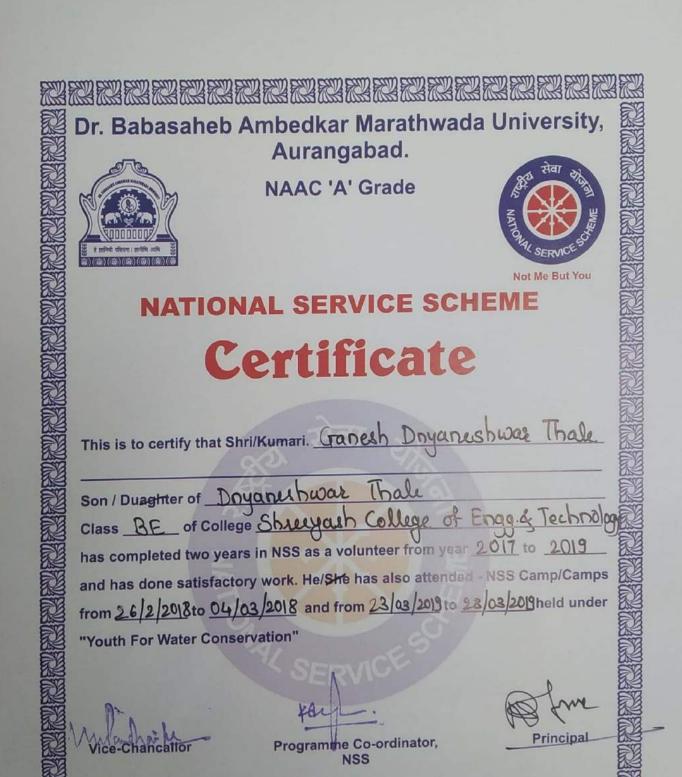

# 3.4.4 Average percentage of students participating in extension activities given in 3.4.3. during last five years