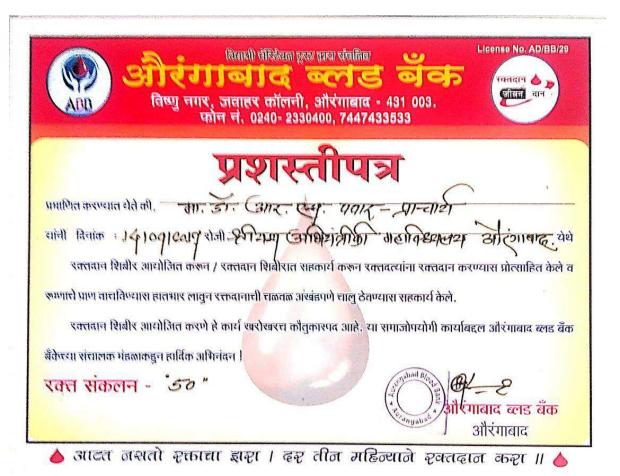

#### 6. Blood Donation 2019-2020

Blood donor count in year 2017-18, 2018-19, 2019-20 given in letter below:

विधाश्री चेरिटेबल ट्रस्ट द्वारा संचलित

L. No. AD/BB/029

औरंगाबाद.

दि. १ जानेवारी २०१७ पासुन झालेल्या रक्तदान शिबीराचा तपशील खालीलप्रमाणे-

| अ.क्र. | तारीख      | रक्तदाते | स्थळ        |
|--------|------------|----------|-------------|
| ۹.     | 98/09/2090 | 40       | इंजि. कॉलेज |
| ₹,     | 94/09/2096 | 60       | इंजि. कॉलेज |
| ₹.     | 06/08/2048 | 82       | इंजि. कॉलेज |

आपल्या माहितीस्तव सविनय सादर.

आपला विश्वासु,

शाम्स्राव सोनवणे जनसंपर्क अधिकारी औरंगाबाद ब्लड बँक मो. ९८२२८५७४४५

रक्तडान शिक्षीर आयोजित करून / रक्तडान शिक्षीरात सहकार्य करून रक्तडत्यांना रक्तडान करण्यास प्रोत्साहित केले व काणाचै प्राण वाचविष्यास हातभार लावन रक्तदानाची चळवळ अंखंडपणे चालु ठेवण्यास सहकार्य केले.

रक्तदान शिक्षीर आयोजित करणे हे कार्य खरोखरच काँतुकास्प्रद आहे, या समाजोपयोगी कार्याबद्दल औरंगाबाद ब्लंड बँक

बँकेच्या संचालक मंहळाकहन हार्दिक अभिनंदन !

रक्त संकलन - '८८"

🛕 आटत नसतो एकाचा झरा । दर तीन महिन्याने रक्तदान करा ॥ 🛕