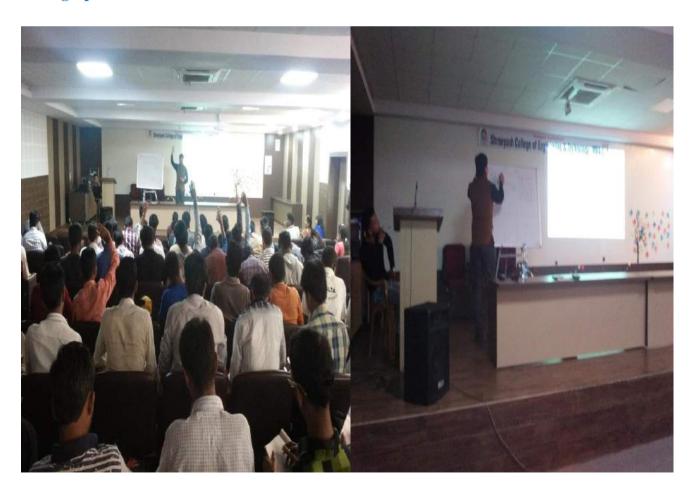

#### **Department of Electronics and Telecommunication Engineering**

Name of the event: Expert Talk.

**Date of the event:** 21<sup>st</sup> September 2017

Class: B.E.

Expert / Guest of the event: Mr. Abhisehk Ghosh (Soft Skill Trainer-Bangalore)

Summary of the event: This is Expert talk on "Soft Skills And How To Increase The Employment". Mr. Abhisehk Ghosh has discussed about the soft skills and how to increase the employment. He has guided the students thoroughly about the importance of competitive and online test syllabus for different companies like quantitative, reasoning, English, essay writing, e-mail writing etiquettes and how to solve these problems using easy techniques. Also He has cleared the queries raised by the students.

Outcome: Students come to know about the importance easy techniques of quantitative, reasoning, English, essay writing and e-mail writing etiquettes. Also they come to know about soft skills.

1

0