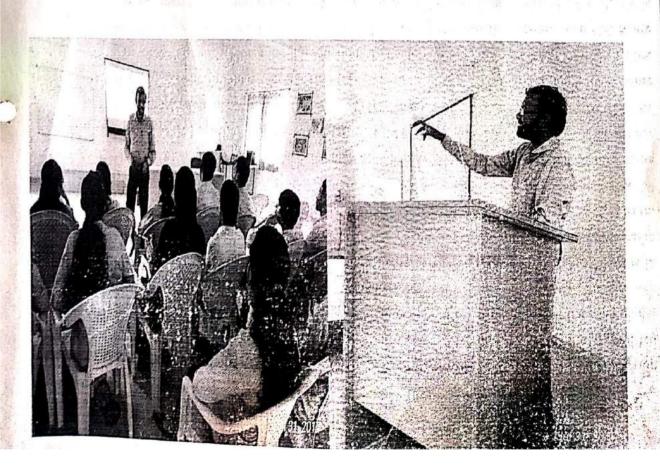

#### Department of Electronics and Telecommunication Engineering

Name of the event:

Expert Talk.

Date of the event:

18th August 2017

Class:

B.E.

Expert / Guest of the event: Mrs. Vaidahi Khodake (HR-Endress Hausers, Waluj MIDC, A'bad)
Summary of the event: This is Expert talk on "Interview Techniques". Mrs. Vaidahi Khodake has discussed about the knowledge of various interview techniques that are required for every fresher engineers at the time of campus drive. She has guided the students thoroughly about the importance of body language, behavior and proper communication which are required at the time of interview. Also She has cleared the queries raised by the students.

Outcome: Students come to know about the effective interview techniques. Also they come to know about the body language and communication.

Prof. R.R.Patil Activity coordinator

Prof. S.P.Kharde

Br. R. S. Pawar Principal