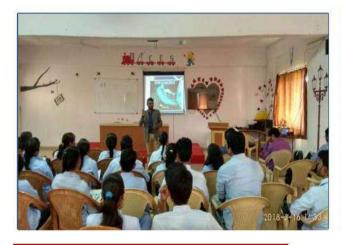

#### **Department of Electronics and Telecommunication Engineering**

Name of the event: Expert Talk.

**Date of the event:** 21<sup>st</sup> September 2017

Class: B.E.

Expert / Guest of the event: Mr. Abhisehk Ghosh (Soft Skill Trainer-Bangalore)

Summary of the event: This is Expert talk on "Soft Skills And How To Increase The Employment". Mr. Abhisehk Ghosh has discussed about the soft skills and how to increase the employment. He has guided the students thoroughly about the importance of competitive and online test syllabus for different companies like quantitative, reasoning, English, essay writing, e-mail writing etiquettes and how to solve these problems using easy techniques. Also He has cleared the queries raised by the students.

Outcome: Students come to know about the importance easy techniques of quantitative, reasoning, English, essay writing and e-mail writing etiquettes. Also they come to know about soft skills.

1

0