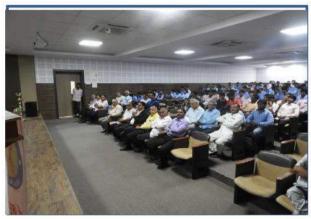

#### **Department of Electronics and Telecommunication Engineering**

Name of the event: Expert Talk.

**Date of the event:** 21<sup>st</sup> September 2017

Class: B.E.

Expert / Guest of the event: Mr. Abhisehk Ghosh (Soft Skill Trainer-Bangalore)

Summary of the event: This is Expert talk on "Soft Skills And How To Increase The Employment". Mr. Abhisehk Ghosh has discussed about the soft skills and how to increase the employment. He has guided the students thoroughly about the importance of competitive and online test syllabus for different companies like quantitative, reasoning, English, essay writing, e-mail writing etiquettes and how to solve these problems using easy techniques. Also He has cleared the queries raised by the students.

Outcome: Students come to know about the importance easy techniques of quantitative, reasoning, English, essay writing and e-mail writing etiquettes. Also they come to know about soft skills.

1

0