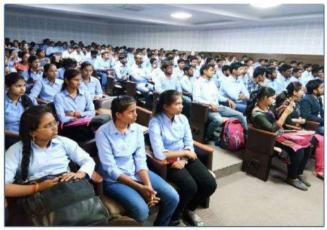

#### Department of Electronics and Telecommunication Engineering

Name of the event:

Expert Talk.

Date of the event:

18th August 2017

Class:

B.E.

Expert / Guest of the event: Mrs. Vaidahi Khodake (HR-Endress Hausers, Waluj MIDC, A'bad)
Summary of the event: This is Expert talk on "Interview Techniques". Mrs. Vaidahi Khodake has discussed about the knowledge of various interview techniques that are required for every fresher engineers at the time of campus drive. She has guided the students thoroughly about the importance of body language, behavior and proper communication which are required at the time of interview. Also She has cleared the queries raised by the students.

Outcome: Students come to know about the effective interview techniques. Also they come to know about the body language and communication.

Prof. R.R.Patil Activity coordinator

Prof. S.P.Kharde

Br. R. S. Pawar Principal