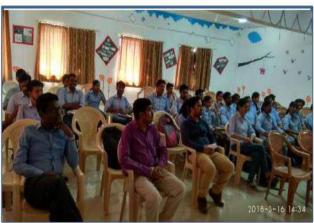

#### **Department of Electronics and Telecommunication Engineering**

Name of the event: Expert Talk.

**Date of the event:** 21<sup>st</sup> September 2017

Class: B.E.

Expert / Guest of the event: Mr. Abhisehk Ghosh (Soft Skill Trainer-Bangalore)

Summary of the event: This is Expert talk on "Soft Skills And How To Increase The Employment". Mr. Abhisehk Ghosh has discussed about the soft skills and how to increase the employment. He has guided the students thoroughly about the importance of competitive and online test syllabus for different companies like quantitative, reasoning, English, essay writing, e-mail writing etiquettes and how to solve these problems using easy techniques. Also He has cleared the queries raised by the students.

Outcome: Students come to know about the importance easy techniques of quantitative, reasoning, English, essay writing and e-mail writing etiquettes. Also they come to know about soft skills.

1

0