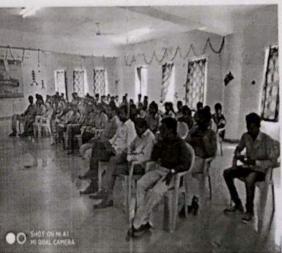

#### **Department of Electronics and Telecommunication Engineering**

Name of the event: Expert Talk.

**Date of the event:** 21<sup>st</sup> September 2017

Class: B.E.

Expert / Guest of the event: Mr. Abhisehk Ghosh (Soft Skill Trainer-Bangalore)

Summary of the event: This is Expert talk on "Soft Skills And How To Increase The Employment". Mr. Abhisehk Ghosh has discussed about the soft skills and how to increase the employment. He has guided the students thoroughly about the importance of competitive and online test syllabus for different companies like quantitative, reasoning, English, essay writing, e-mail writing etiquettes and how to solve these problems using easy techniques. Also He has cleared the queries raised by the students.

Outcome: Students come to know about the importance easy techniques of quantitative, reasoning, English, essay writing and e-mail writing etiquettes. Also they come to know about soft skills.

1

0