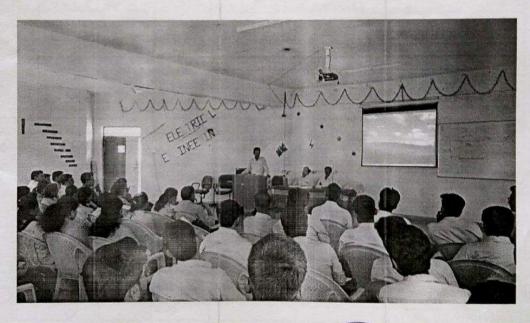

#### Department of Electronics and Telecommunication Engineering

Name of the event:

Seminar.

Date of the event:

31st July 2017

Class:

SE, TE & B.E.

Expert / Guest of the event: Mr. Krishna Wattmwar (Product Head- Livewire, A'bad)

Summary of the event: This is seminar on "Importance of Software and Hardware Networking in Electronics". Mr. Krishna Wattmwar has discussed about the importance of software and hardware networking in electronics. He has guided the students thoroughly about the importance of VLSI digital design, PCB design, network security, routing switching and many more other software and design technologies which are recently emerging in electronics and telecommunication Engineering. Also He has cleared the queries raised by the students.

Outcome: Students come to know about the design technologies which are recently emerging in electronics and telecommunication field. Also they come to know about the importance of software and hardware networking in electronics field.