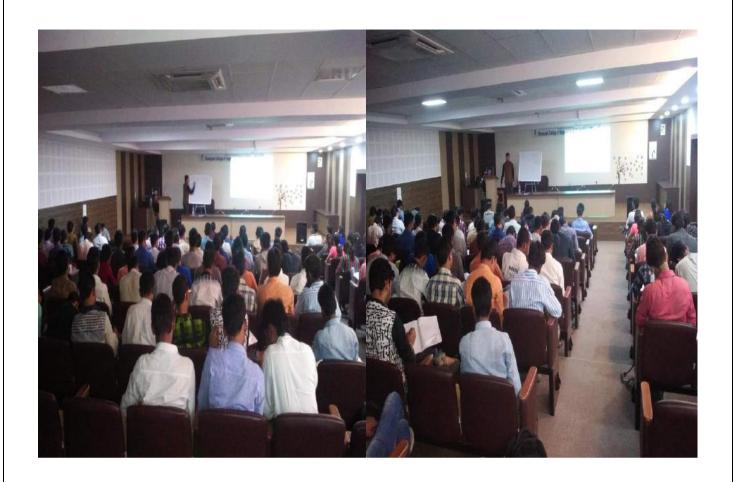

#### **Department of Electronics and Telecommunication Engineering**

Name of the event: Expert Talk.

**Date of the event:** 21<sup>st</sup> September 2017

Class: B.E.

Expert / Guest of the event: Mr. Abhisehk Ghosh (Soft Skill Trainer-Bangalore)

Summary of the event: This is Expert talk on "Soft Skills And How To Increase The Employment". Mr. Abhisehk Ghosh has discussed about the soft skills and how to increase the employment. He has guided the students thoroughly about the importance of competitive and online test syllabus for different companies like quantitative, reasoning, English, essay writing, e-mail writing etiquettes and how to solve these problems using easy techniques. Also He has cleared the queries raised by the students.

Outcome: Students come to know about the importance easy techniques of quantitative, reasoning, English, essay writing and e-mail writing etiquettes. Also they come to know about soft skills.

1

0