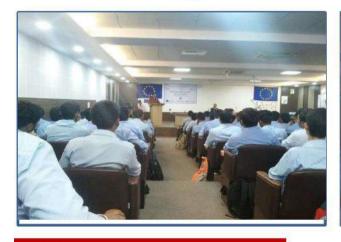

#### **Department of Electronics and Telecommunication Engineering**

Name of the event: Expert Talk.

**Date of the event:** 21<sup>st</sup> September 2017

Class: B.E.

Expert / Guest of the event: Mr. Abhisehk Ghosh (Soft Skill Trainer-Bangalore)

Summary of the event: This is Expert talk on "Soft Skills And How To Increase The Employment". Mr. Abhisehk Ghosh has discussed about the soft skills and how to increase the employment. He has guided the students thoroughly about the importance of competitive and online test syllabus for different companies like quantitative, reasoning, English, essay writing, e-mail writing etiquettes and how to solve these problems using easy techniques. Also He has cleared the queries raised by the students.

Outcome: Students come to know about the importance easy techniques of quantitative, reasoning, English, essay writing and e-mail writing etiquettes. Also they come to know about soft skills.

1

0