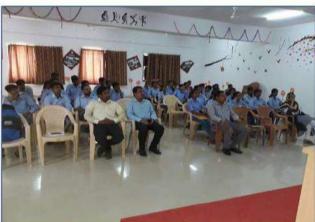

#### **Department of Electronics and Telecommunication Engineering**

Name of the event: Expert Talk.

**Date of the event:** 21<sup>st</sup> September 2017

Class: B.E.

Expert / Guest of the event: Mr. Abhisehk Ghosh (Soft Skill Trainer-Bangalore)

Summary of the event: This is Expert talk on "Soft Skills And How To Increase The Employment". Mr. Abhisehk Ghosh has discussed about the soft skills and how to increase the employment. He has guided the students thoroughly about the importance of competitive and online test syllabus for different companies like quantitative, reasoning, English, essay writing, e-mail writing etiquettes and how to solve these problems using easy techniques. Also He has cleared the queries raised by the students.

Outcome: Students come to know about the importance easy techniques of quantitative, reasoning, English, essay writing and e-mail writing etiquettes. Also they come to know about soft skills.

1

0