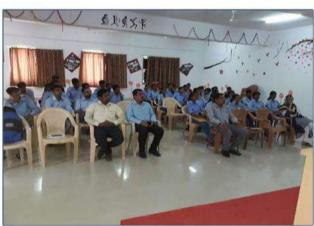

#### Department of Electronics and Telecommunication Engineering

Name of the event:

Expert Talk.

Date of the event:

18th August 2017

Class:

B.E.

Expert / Guest of the event: Mrs. Vaidahi Khodake (HR-Endress Hausers, Waluj MIDC, A'bad)
Summary of the event: This is Expert talk on "Interview Techniques". Mrs. Vaidahi Khodake has discussed about the knowledge of various interview techniques that are required for every fresher engineers at the time of campus drive. She has guided the students thoroughly about the importance of body language, behavior and proper communication which are required at the time of interview. Also She has cleared the queries raised by the students.

Outcome: Students come to know about the effective interview techniques. Also they come to know about the body language and communication.

Prof. R.R.Patil Activity coordinator

Prof. S.P.Kharde

Br. R. S. Pawar Principal