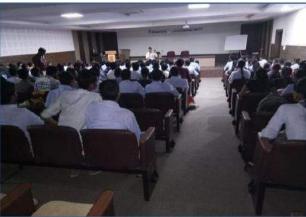

#### **Department of Electronics and Telecommunication Engineering**

Name of the event: Expert Talk.

**Date of the event:** 21<sup>st</sup> September 2017

Class: B.E.

Expert / Guest of the event: Mr. Abhisehk Ghosh (Soft Skill Trainer-Bangalore)

Summary of the event: This is Expert talk on "Soft Skills And How To Increase The Employment". Mr. Abhisehk Ghosh has discussed about the soft skills and how to increase the employment. He has guided the students thoroughly about the importance of competitive and online test syllabus for different companies like quantitative, reasoning, English, essay writing, e-mail writing etiquettes and how to solve these problems using easy techniques. Also He has cleared the queries raised by the students.

Outcome: Students come to know about the importance easy techniques of quantitative, reasoning, English, essay writing and e-mail writing etiquettes. Also they come to know about soft skills.

1

0