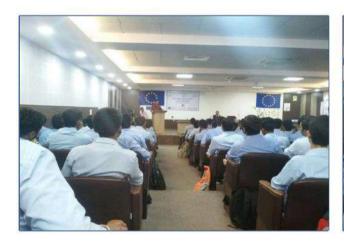

|           |
|          |                            |           |
|          |                            |           |
|          |                            |           |
|          |                            |           |
|          | Calle Control              |           |
| a        | (37 (3)                    |           |



## Expert Talk on Press Tool Design

#### **Date of Event:**

10/08/2017

#### **Venue of Event:**

**APJ Abdul Kalam Seminar Hall** 

Class:

BE

**Expert / Guest of Event** 

Mr. Sudhir Surve

#### **Summary of Event:**

Mr. Sudhir Surve has delivered the best information to students of mechanical Engineering about the Press Tool Design. He stressed out various opportunities in the industrial sector for the career in press tool design.





#### **Outcome of Event:**

Students got informed about the career opportunities in press tool design. Students also got the idea about selecting the right press tool design. Students clearly understood press tool design and cleared their confusions about career in core fields in press tool design.



## SHREEYASH COLLEGE OF ENGINEERING AND TECHNOLOGY

Department of Mechanical Engineering

Activity: Expert Talk

Topic: Press Tool Design

Date: 10/08/2017

Name & Organization of the Expert: Mr. Sudhir Surve ( Jotiba Technologies Pvt. Ltd.)

Class: BE-A

#### Attendance of participants

| Roll No. | Name of the student     | Sign       |
|----------|-------------------------|------------|
| 67       |                         |            |
| 68       | 1                       | it.