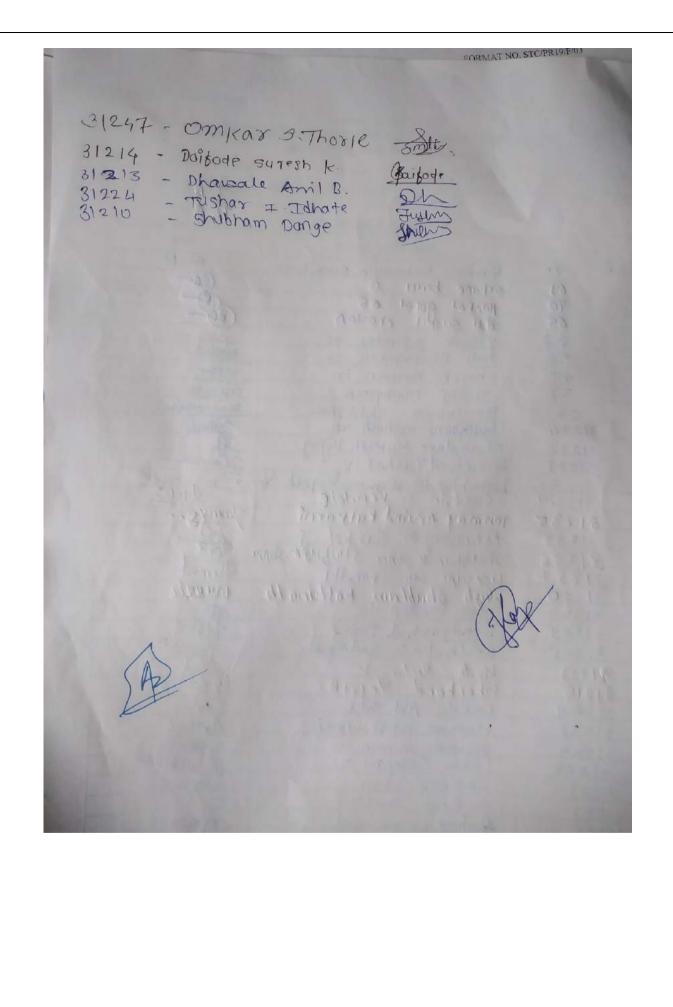

## SHREEYASH COLLEGE OF ENGINEERING AND TECHNOLOGY Shreeyash Pratishthan's

FORMAT NO. STC/PR19/T/03

Name of the Department

NAAC @ Date: 18 |08 | 17

Name & Organization of the Expert:
Mrs. Voldahi Ichodke
Hr. - Fhares Haussel

Topic: Interview Techniques

Class: BE

| Roll No. | Name of the student | Sign           |
|----------|---------------------|----------------|
| 2402     | Daiwshala Grorade   | TROPADE.       |
| 2403     | Swati Gorade        | Swati          |
| 2409     | Saraj Hielan        | Sixtrea        |
| 2410     | Ashish Mohite       | Au.            |
| 2411     | Good Han            | (PATHAN        |
| 8401     | Chavon Neta         | Nela           |
| 8402     | Nimbalkon Trupti    | Trupe          |
| 8403     | Sangve Saurabh      | Bayath.        |
| 3404     | Thate Granesh       | Agrest         |
| 3405     | Wagdane Korsal      | Poly           |
| 9406     | Saste Shital,       | Brinste        |
| 3407     | Patil Archana       | Archana        |
| 5408     | Shaha Bomesh        | sahaha,        |
| 9409     | Wakhure Manohore    | Manchae        |
| 3410     | Rajput Aakash       | Aakash_        |
| 9411     | Donle Agneti        | daeati) -      |
| 5412     | Langade Ganesh,     | Gazest         |
| 9413     | Strikhande Sagar    | Sagar Shri-    |
| 8414     | Hingolikan Renuka.  | R. Hippolitors |
| 3413     | Kale Tanuja         | Kall           |
| 9416     | Sayada Sadaf Naar   | Sayadasada     |
|          |                     |                |
|          |                     |                |
|          |                     |                |
|          | (crainsering &      |                |