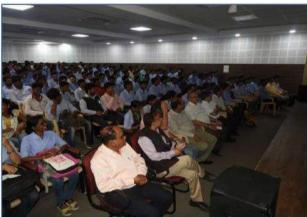

Summary of the event: This is Expert talk on "Soft Skills And How To Increase The Employment". Mr. Abhisehk Ghosh has discussed about the soft skills and how to increase the employment. He has guided the students thoroughly about the importance of competitive and online test syllabus for different companies like quantitative, reasoning, English, essay writing, e-mail writing etiquettes and how to solve these problems using easy techniques. Also He has cleared the queries raised by the students.

Outcome: Students come to know about the importance easy techniques of quantitative, reasoning, English, essay writing and e-mail writing etiquettes. Also they come to know about soft skills.

1

0