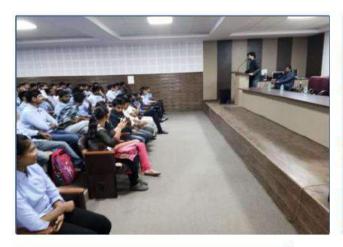

#### **Department of Electronics and Telecommunication Engineering**

Name of the event: Expert Talk.

**Date of the event:** 21<sup>st</sup> September 2017

Class: B.E.

Expert / Guest of the event: Mr. Abhisehk Ghosh (Soft Skill Trainer-Bangalore)

Summary of the event: This is Expert talk on "Soft Skills And How To Increase The Employment". Mr. Abhisehk Ghosh has discussed about the soft skills and how to increase the employment. He has guided the students thoroughly about the importance of competitive and online test syllabus for different companies like quantitative, reasoning, English, essay writing, e-mail writing etiquettes and how to solve these problems using easy techniques. Also He has cleared the queries raised by the students.

Outcome: Students come to know about the importance easy techniques of quantitative, reasoning, English, essay writing and e-mail writing etiquettes. Also they come to know about soft skills.

1

0