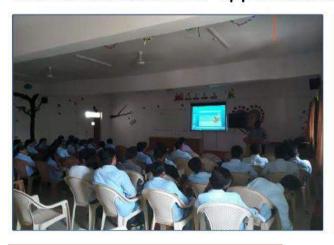

#### **Department of Electronics and Telecommunication Engineering**

Name of the event: Expert Talk.

**Date of the event:** 21<sup>st</sup> September 2017

Class: B.E.

Expert / Guest of the event: Mr. Abhisehk Ghosh (Soft Skill Trainer-Bangalore)

Summary of the event: This is Expert talk on "Soft Skills And How To Increase The Employment". Mr. Abhisehk Ghosh has discussed about the soft skills and how to increase the employment. He has guided the students thoroughly about the importance of competitive and online test syllabus for different companies like quantitative, reasoning, English, essay writing, e-mail writing etiquettes and how to solve these problems using easy techniques. Also He has cleared the queries raised by the students.

Outcome: Students come to know about the importance easy techniques of quantitative, reasoning, English, essay writing and e-mail writing etiquettes. Also they come to know about soft skills.

1

0