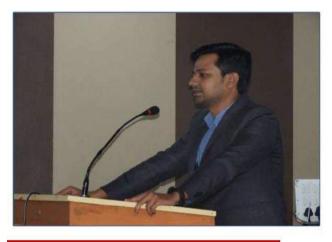

#### **Department of Electronics and Telecommunication Engineering**

Name of the event: Expert Talk.

**Date of the event:** 21<sup>st</sup> September 2017

Class: B.E.

Expert / Guest of the event: Mr. Abhisehk Ghosh (Soft Skill Trainer-Bangalore)

Summary of the event: This is Expert talk on "Soft Skills And How To Increase The Employment". Mr. Abhisehk Ghosh has discussed about the soft skills and how to increase the employment. He has guided the students thoroughly about the importance of competitive and online test syllabus for different companies like quantitative, reasoning, English, essay writing, e-mail writing etiquettes and how to solve these problems using easy techniques. Also He has cleared the queries raised by the students.