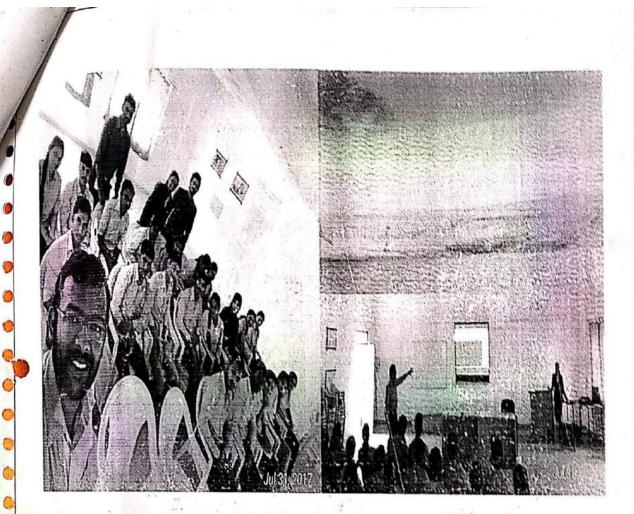

#### Department of Electronics and Telecommunication Engineering

Name of the event:

Seminar.

Date of the event:

31st July 2017

Class:

SE, TE & B.E.

Expert / Guest of the event: Mr. Krishna Wattmwar (Product Head- Livewire, A'bad)

Summary of the event: This is seminar on "Importance of Software and Hardware Networking in Electronics". Mr. Krishna Wattmwar has discussed about the importance of software and hardware networking in electronics. He has guided the students thoroughly about the importance of VLSI digital design, PCB design, network security, routing switching and many more other software and design technologies which are recently emerging in electronics and telecommunication Engineering. Also He has cleared the queries raised by the students.

Outcome: Students come to know about the design technologies which are recently emerging in electronics and telecommunication field. Also they come to know about the importance of software and hardware networking in electronics field.