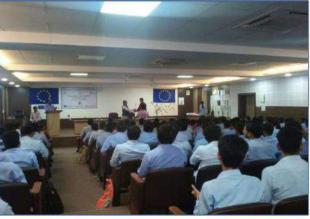

#### Department of Electronics and Telecommunication Engineering

Name of the event:

Seminar.

Date of the event:

31st July 2017

Class:

SE, TE & B.E.

Expert / Guest of the event: Mr. Krishna Wattmwar (Product Head- Livewire, A'bad)

Summary of the event: This is seminar on "Importance of Software and Hardware Networking in Electronics". Mr. Krishna Wattmwar has discussed about the importance of software and hardware networking in electronics. He has guided the students thoroughly about the importance of VLSI digital design, PCB design, network security, routing switching and many more other software and design technologies which are recently emerging in electronics and telecommunication Engineering. Also He has cleared the queries raised by the students.

Outcome: Students come to know about the design technologies which are recently emerging in electronics and telecommunication field. Also they come to know about the importance of software and hardware networking in electronics field.