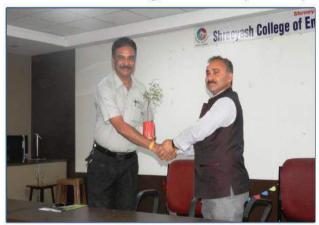

#### **Department of Electronics and Telecommunication Engineering**

Name of the event: Expert Talk.

**Date of the event:** 21<sup>st</sup> September 2017

Class: B.E.

Expert / Guest of the event: Mr. Abhisehk Ghosh (Soft Skill Trainer-Bangalore)

Summary of the event: This is Expert talk on "Soft Skills And How To Increase The Employment". Mr. Abhisehk Ghosh has discussed about the soft skills and how to increase the employment. He has guided the students thoroughly about the importance of competitive and online test syllabus for different companies like quantitative, reasoning, English, essay writing, e-mail writing etiquettes and how to solve these problems using easy techniques. Also He has cleared the queries raised by the students.