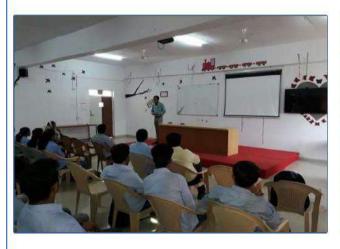

#### **Department of Electronics and Telecommunication Engineering**

Name of the event: Expert Talk.

**Date of the event:** 21<sup>st</sup> September 2017

Class: B.E.

Expert / Guest of the event: Mr. Abhisehk Ghosh (Soft Skill Trainer-Bangalore)

Summary of the event: This is Expert talk on "Soft Skills And How To Increase The Employment". Mr. Abhisehk Ghosh has discussed about the soft skills and how to increase the employment. He has guided the students thoroughly about the importance of competitive and online test syllabus for different companies like quantitative, reasoning, English, essay writing, e-mail writing etiquettes and how to solve these problems using easy techniques. Also He has cleared the queries raised by the students.

Outcome: Students come to know about the importance easy techniques of quantitative, reasoning, English, essay writing and e-mail writing etiquettes. Also they come to know about soft skills.

1

0