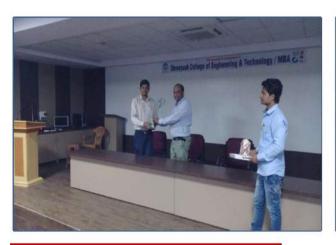

#### Department of Electronics and Telecommunication Engineering

Name of the event:

Expert Talk.

Date of the event:

18th August 2017

Class:

B.E.

Expert / Guest of the event: Mrs. Vaidahi Khodake (HR-Endress Hausers, Waluj MIDC, A'bad)
Summary of the event: This is Expert talk on "Interview Techniques". Mrs. Vaidahi Khodake has discussed about the knowledge of various interview techniques that are required for every fresher engineers at the time of campus drive. She has guided the students thoroughly about the importance of body language, behavior and proper communication which are required at the time of interview. Also She has cleared the queries raised by the students.

Outcome: Students come to know about the effective interview techniques. Also they come to know about the body language and communication.

Prof. R.R.Patil Activity coordinator

Prof. S.P.Kharde

Br. R. S. Pawar Principal