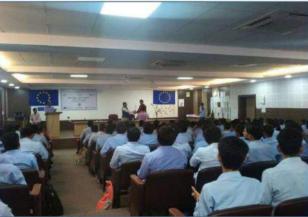

|           |
|          |                            |           |
|          |                            |           |
|          |                            |           |
|          |                            |           |
|          | Calle Control              |           |
| a        | (37 (3)                    |           |



## Expert Talk on Press Tool Design

#### **Date of Event:**

10/08/2017

#### **Venue of Event:**

**APJ Abdul Kalam Seminar Hall** 

Class:

BE

**Expert / Guest of Event** 

Mr. Sudhir Surve

#### **Summary of Event:**

Mr. Sudhir Surve has delivered the best information to students of mechanical Engineering about the Press Tool Design. He stressed out various opportunities in the industrial sector for the career in press tool design.





#### **Outcome of Event:**

Students got informed about the career opportunities in press tool design. Students also got the idea about selecting the right press tool design. Students clearly understood press tool design and cleared their confusions about career in core fields in press tool design.



## SHREEYASH COLLEGE OF ENGINEERING AND TECHNOLOGY

Department of Mechanical Engineering

Activity: Expert Talk

Topic: Press Tool Design

Date: 10/08/2017

Name & Organization of the Expert: Mr. Sudhir Surve ( Jotiba Technologies Pvt. Ltd.)

Class: BE-A

#### Attendance of participants

| Roll No. | Name of the student     | Sign       |
|----------|-------------------------|------------|
| 67       |                         |            |
| 68       | 1                       | it.