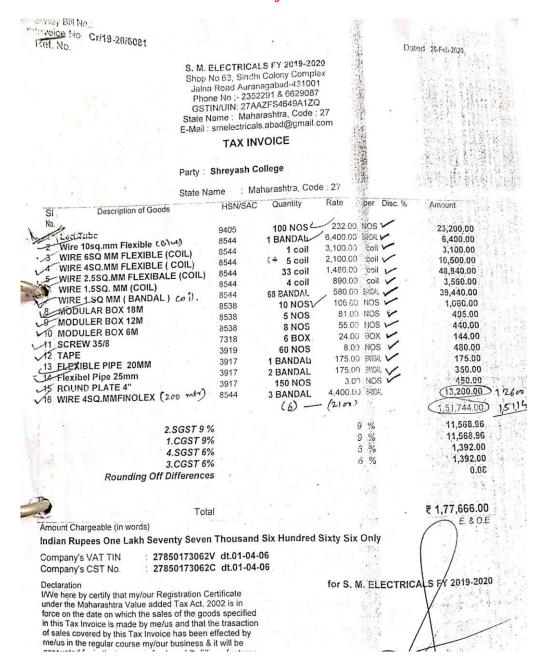

## Relevant information

| KAILAS ELECTRICALS   Kirana Chawdi, Aurangabard, Phone: (O&R) 2336270, Fax 2337046   Maharashtra, 27ABFPP1556N127   Steeler 2337046, 2336257   Contact 2337046, 2337046   Contact 2337046   Contact 2337046, 233   | te Date                       |
|--------------------------------------------------------------------------------------------------------------------------------------------------------------------------------------------------------------------------------------------------------------------------------------------------------------------------------------------------------------------------------------------------------------------------------------------------------------------------------------------------------------------------------------------------------------------------------------------------------------------------------------------------------------------------------------------------------------------------------------------------------------------------------------------------------------------------------------------------------------------------------------------------------------------------------------------------------------------------------------------------------------------------------------------------------------------------------------------------------------------------------------------------------------------------------------------------------------------------------------------------------------------------------------------------------------------------------------------------------------------------------------------------------------------------------------------------------------------------------------------------------------------------------------------------------------------------------------------------------------------------------------------------------------------------------------------------------------------------------------------------------------------------------------------------------------------------------------------------------------------------------------------------------------------------------------------------------------------------------------------------------------------------------------------------------------------------------------------------------------------------------|-------------------------------|
| Delivery Note                                                                                                                                                                                                                                                                                                                                                                                                                                                                                                                                                                                                                                                                                                                                                                                                                                                                                                                                                                                                                                                                                                                                                                                                                                                                                                                                                                                                                                                                                                                                                                                                                                                                                                                                                                                                                                                                                                                                                                                                                                                                                                                  | % Amount 400.00 300.00 190.00 |
| Description of Goods and Services   HSN/SAC   GST   Quantity   Rate   Per   Disc.                                                                                                                                                                                                                                                                                                                                                                                                                                                                                                                                                                                                                                                                                                                                                                                                                                                                                                                                                                                                                                                                                                                                                                                                                                                                                                                                                                                                                                                                                                                                                                                                                                                                                                                                                                                                                                                                                                                                                                                                                                              | % Amount 400.00 300.00 190.00 |
| Description of Goods and Services   HSN/SAC   GST Rate Name   Maharashtra, Code : 27   Despatch Document No.   Delivery Not 20-Feb-20   Despatch description of State Name   Maharashtra, Code : 27   Despatch description of Goods and Services   HSN/SAC   GST Rate   Quantity   Rate   Per Disc.   Despatch Not                                                                                                                                                                                                                                                                                                                                                                                                                                                                                                                                                                                                                                                                                                                                                                                                                                                                                                                                                                                                                                                                                                                                                                                                                                                                                                                                                                                                                                                                                                                                                                                                                                                                                                                                                                         | % Amount 400.00 300.00 190.00 |
| Description of Goods and Services                                                                                                                                                                                                                                                                                                                                                                                                                                                                                                                                                                                                                                                                                                                                                                                                                                                                                                                                                                                                                                                                                                                                                                                                                                                                                                                                                                                                                                                                                                                                                                                                                                                                                                                                                                                                                                                                                                                                                                                                                                                                                              | % Amount 400.00 300.00 190.00 |
| Description of Goods and Services                                                                                                                                                                                                                                                                                                                                                                                                                                                                                                                                                                                                                                                                                                                                                                                                                                                                                                                                                                                                                                                                                                                                                                                                                                                                                                                                                                                                                                                                                                                                                                                                                                                                                                                                                                                                                                                                                                                                                                                                                                                                                              | % Amount 400.00 300.00 190.00 |
| Shop      | % Amount 400.00 300.00 190.00 |
| AURANGABAD Maharashtra, India State Name : Maharashtra, Code : 27    Description of Goods and Services   HSN/SAC   GST Rate   Rate   Per Disc.                                                                                                                                                                                                                                                                                                                                                                                                                                                                                                                                                                                                                                                                                                                                                                                                                                                                                                                                                                                                                                                                                                                                                                                                                                                                                                                                                                                                                                                                                                                                                                                                                                                                                                                                                                                                                                                                                                                                                                                 | 400.00<br>300.00<br>190.00    |
| Description of Goods and Services                                                                                                                                                                                                                                                                                                                                                                                                                                                                                                                                                                                                                                                                                                                                                                                                                                                                                                                                                                                                                                                                                                                                                                                                                                                                                                                                                                                                                                                                                                                                                                                                                                                                                                                                                                                                                                                                                                                                                                                                                                                                                              | 400.00<br>300.00<br>190.00    |
| Description of Goods and Services                                                                                                                                                                                                                                                                                                                                                                                                                                                                                                                                                                                                                                                                                                                                                                                                                                                                                                                                                                                                                                                                                                                                                                                                                                                                                                                                                                                                                                                                                                                                                                                                                                                                                                                                                                                                                                                                                                                                                                                                                                                                                              | 400.00<br>300.00<br>190.00    |
| Brass Nut Bolt   T415   18 %   10 Nos.   40.00 Nos.   10.00 Nos.   1   | 300.00<br>190.00              |
| Brass Nut Bolt (7318) 3 Nos. 10 Nos. 1 | 300.00<br>190.00              |
| 4 16A TP C AC MCB Caretron(Indo Asian) 70 Sqmm Al Lugs Ring Type  85362030 18 % 3 Nos. 902.00 Nos. 10.00 Nos. 10.00 Nos.                                                                                                                                                                                                                                                                                                                                                                                                                                                                                                                                                                                                                                                                                                                                                                                                                                                                                                                                                                                                                                                                                                                                                                                                                                                                                                                                                                                                                                                                                                                                                                                                                                                                                                                                                                                                                                                                                                                                                                                                       | 1,767.00                      |
| 70 Sqmm AI Lugs Ring Type 85369090 18 % 4 Nos. 10.00 Nos.                                                                                                                                                                                                                                                                                                                                                                                                                                                                                                                                                                                                                                                                                                                                                                                                                                                                                                                                                                                                                                                                                                                                                                                                                                                                                                                                                                                                                                                                                                                                                                                                                                                                                                                                                                                                                                                                                                                                                                                                                                                                      | 40.00                         |
|                                                                                                                                                                                                                                                                                                                                                                                                                                                                                                                                                                                                                                                                                                                                                                                                                                                                                                                                                                                                                                                                                                                                                                                                                                                                                                                                                                                                                                                                                                                                                                                                                                                                                                                                                                                                                                                                                                                                                                                                                                                                                                                                | 2,697.60                      |
| Less: Round Off                                                                                                                                                                                                                                                                                                                                                                                                                                                                                                                                                                                                                                                                                                                                                                                                                                                                                                                                                                                                                                                                                                                                                                                                                                                                                                                                                                                                                                                                                                                                                                                                                                                                                                                                                                                                                                                                                                                                                                                                                                                                                                                | 215.78<br>215.78<br>(-)0.10   |
| Total 87 Nos.                                                                                                                                                                                                                                                                                                                                                                                                                                                                                                                                                                                                                                                                                                                                                                                                                                                                                                                                                                                                                                                                                                                                                                                                                                                                                                                                                                                                                                                                                                                                                                                                                                                                                                                                                                                                                                                                                                                                                                                                                                                                                                                  | ₹ 3,129.0                     |
|                                                                                                                                                                                                                                                                                                                                                                                                                                                                                                                                                                                                                                                                                                                                                                                                                                                                                                                                                                                                                                                                                                                                                                                                                                                                                                                                                                                                                                                                                                                                                                                                                                                                                                                                                                                                                                                                                                                                                                                                                                                                                                                                | E. & O                        |
| Amount Chargeable (in words) ndian Rupees Three Thousand One Hundred Twenty Nine Only                                                                                                                                                                                                                                                                                                                                                                                                                                                                                                                                                                                                                                                                                                                                                                                                                                                                                                                                                                                                                                                                                                                                                                                                                                                                                                                                                                                                                                                                                                                                                                                                                                                                                                                                                                                                                                                                                                                                                                                                                                          |                               |
| HSN/SAC Taxable Central Tax State                                                                                                                                                                                                                                                                                                                                                                                                                                                                                                                                                                                                                                                                                                                                                                                                                                                                                                                                                                                                                                                                                                                                                                                                                                                                                                                                                                                                                                                                                                                                                                                                                                                                                                                                                                                                                                                                                                                                                                                                                                                                                              |                               |
| 100.00 000 000 000                                                                                                                                                                                                                                                                                                                                                                                                                                                                                                                                                                                                                                                                                                                                                                                                                                                                                                                                                                                                                                                                                                                                                                                                                                                                                                                                                                                                                                                                                                                                                                                                                                                                                                                                                                                                                                                                                                                                                                                                                                                                                                             | Amount Tax Amou               |
| 7415<br>85369090 20.70 9%                                                                                                                                                                                                                                                                                                                                                                                                                                                                                                                                                                                                                                                                                                                                                                                                                                                                                                                                                                                                                                                                                                                                                                                                                                                                                                                                                                                                                                                                                                                                                                                                                                                                                                                                                                                                                                                                                                                                                                                                                                                                                                      | 20.70 41                      |
| 85362030   1,767.60   9%   159.08   9%                                                                                                                                                                                                                                                                                                                                                                                                                                                                                                                                                                                                                                                                                                                                                                                                                                                                                                                                                                                                                                                                                                                                                                                                                                                                                                                                                                                                                                                                                                                                                                                                                                                                                                                                                                                                                                                                                                                                                                                                                                                                                         | 159.08 318                    |
| 996609                                                                                                                                                                                                                                                                                                                                                                                                                                                                                                                                                                                                                                                                                                                                                                                                                                                                                                                                                                                                                                                                                                                                                                                                                                                                                                                                                                                                                                                                                                                                                                                                                                                                                                                                                                                                                                                                                                                                                                                                                                                                                                                         | 045.70 424                    |
| Total 2,397.60 215.78                                                                                                                                                                                                                                                                                                                                                                                                                                                                                                                                                                                                                                                                                                                                                                                                                                                                                                                                                                                                                                                                                                                                                                                                                                                                                                                                                                                                                                                                                                                                                                                                                                                                                                                                                                                                                                                                                                                                                                                                                                                                                                          | 215.78 431                    |