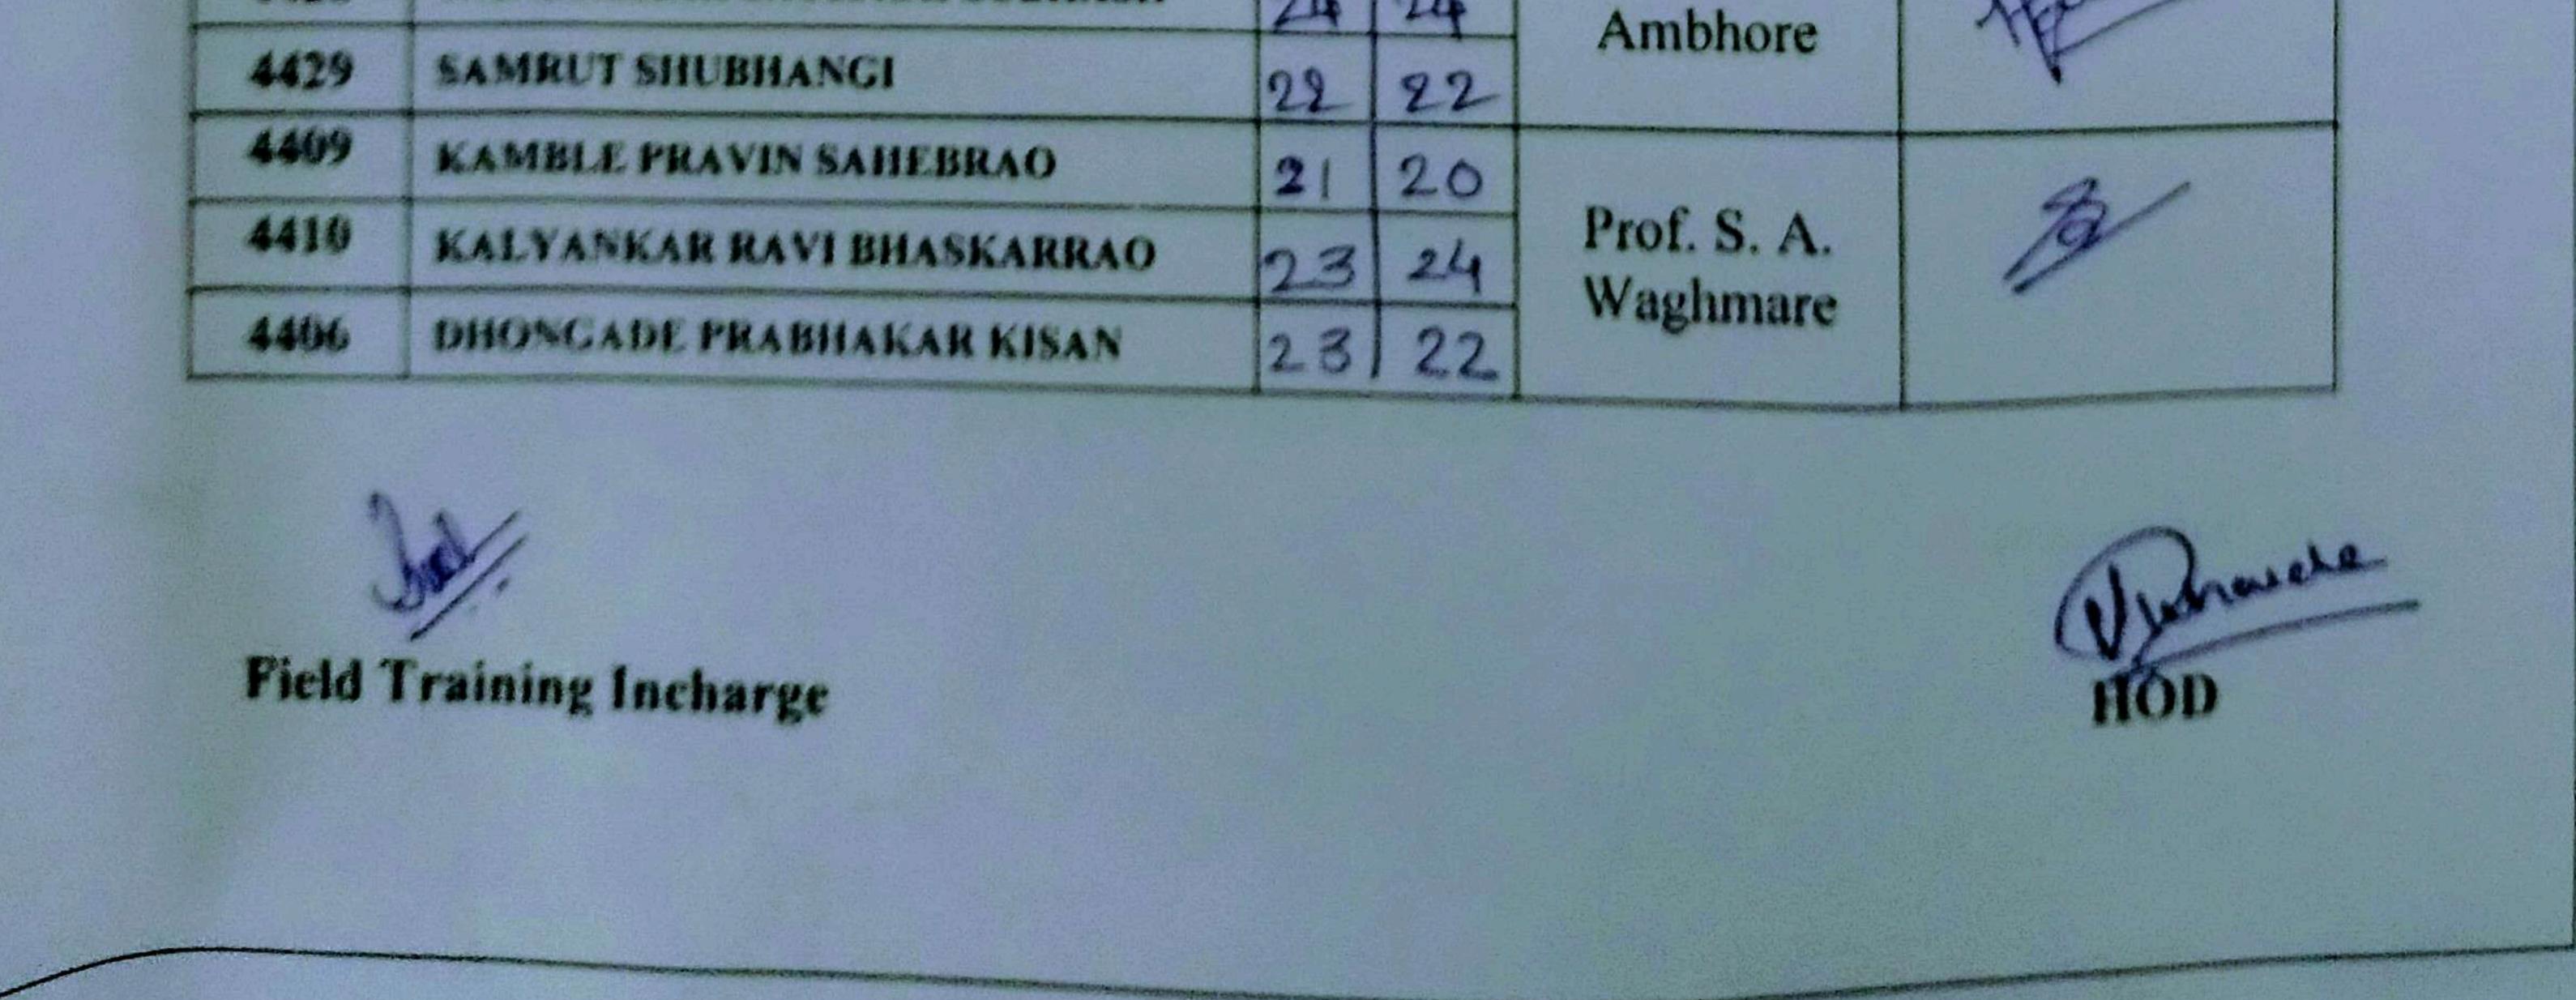

#### 2.5.1: Mechanism of internal assessment is transparent and robust in terms of frequency and mode

Institute follows affiliating university guidelines for the internal assessment. Complete transparency is maintained in all forms of internal evaluations. The internal assessment process is carried out transparently as a part of teaching learning process covering assessments for Class tests, MID-SEM examination and internal evaluation of laboratory Term Work, Oral/Practical, Field Training, Inplant, Internships, Seminars, Mini-Projects and Final Year Projects. Following Table provide sample cases of these activities.