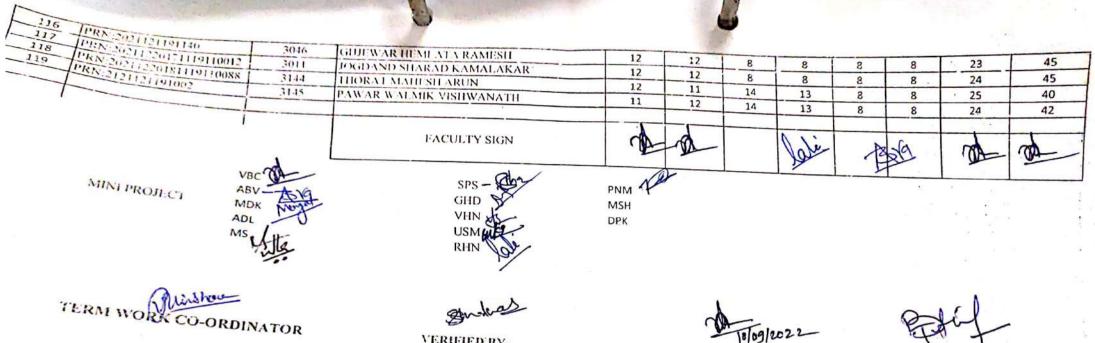

| the second se |    |    |      | -  |     | 2.5               |      |

- 7



VERIFIED BY

Tog/2022

PRINCIPAL

.

• 1 ų, .

Scanned with CamScanner

- 4 - 40

. . ٠

## Dr. Babasaheb Ambedkar Technological University



Title

Student Marks

Exam Season

Summer Semester Examinations 2022

2112 / Shreeyash College of Engineering and Technology

Course

11191 / 2017 / Bachelor of Technology (Civil Engineering)

Subject

BTCVL607 / 2021 / Concrete Technology Laboratory

Exported On

2022/09/10 15:10:48

|                   |                                        | CA 1 Marks /<br>15 | CA 2 Marks /<br>15 | Internal Practical<br>Marks / 10 | Practical<br>Marks / 10 |
|-------------------|----------------------------------------|--------------------|--------------------|----------------------------------|-------------------------|
| Enrollment Number | Full Name