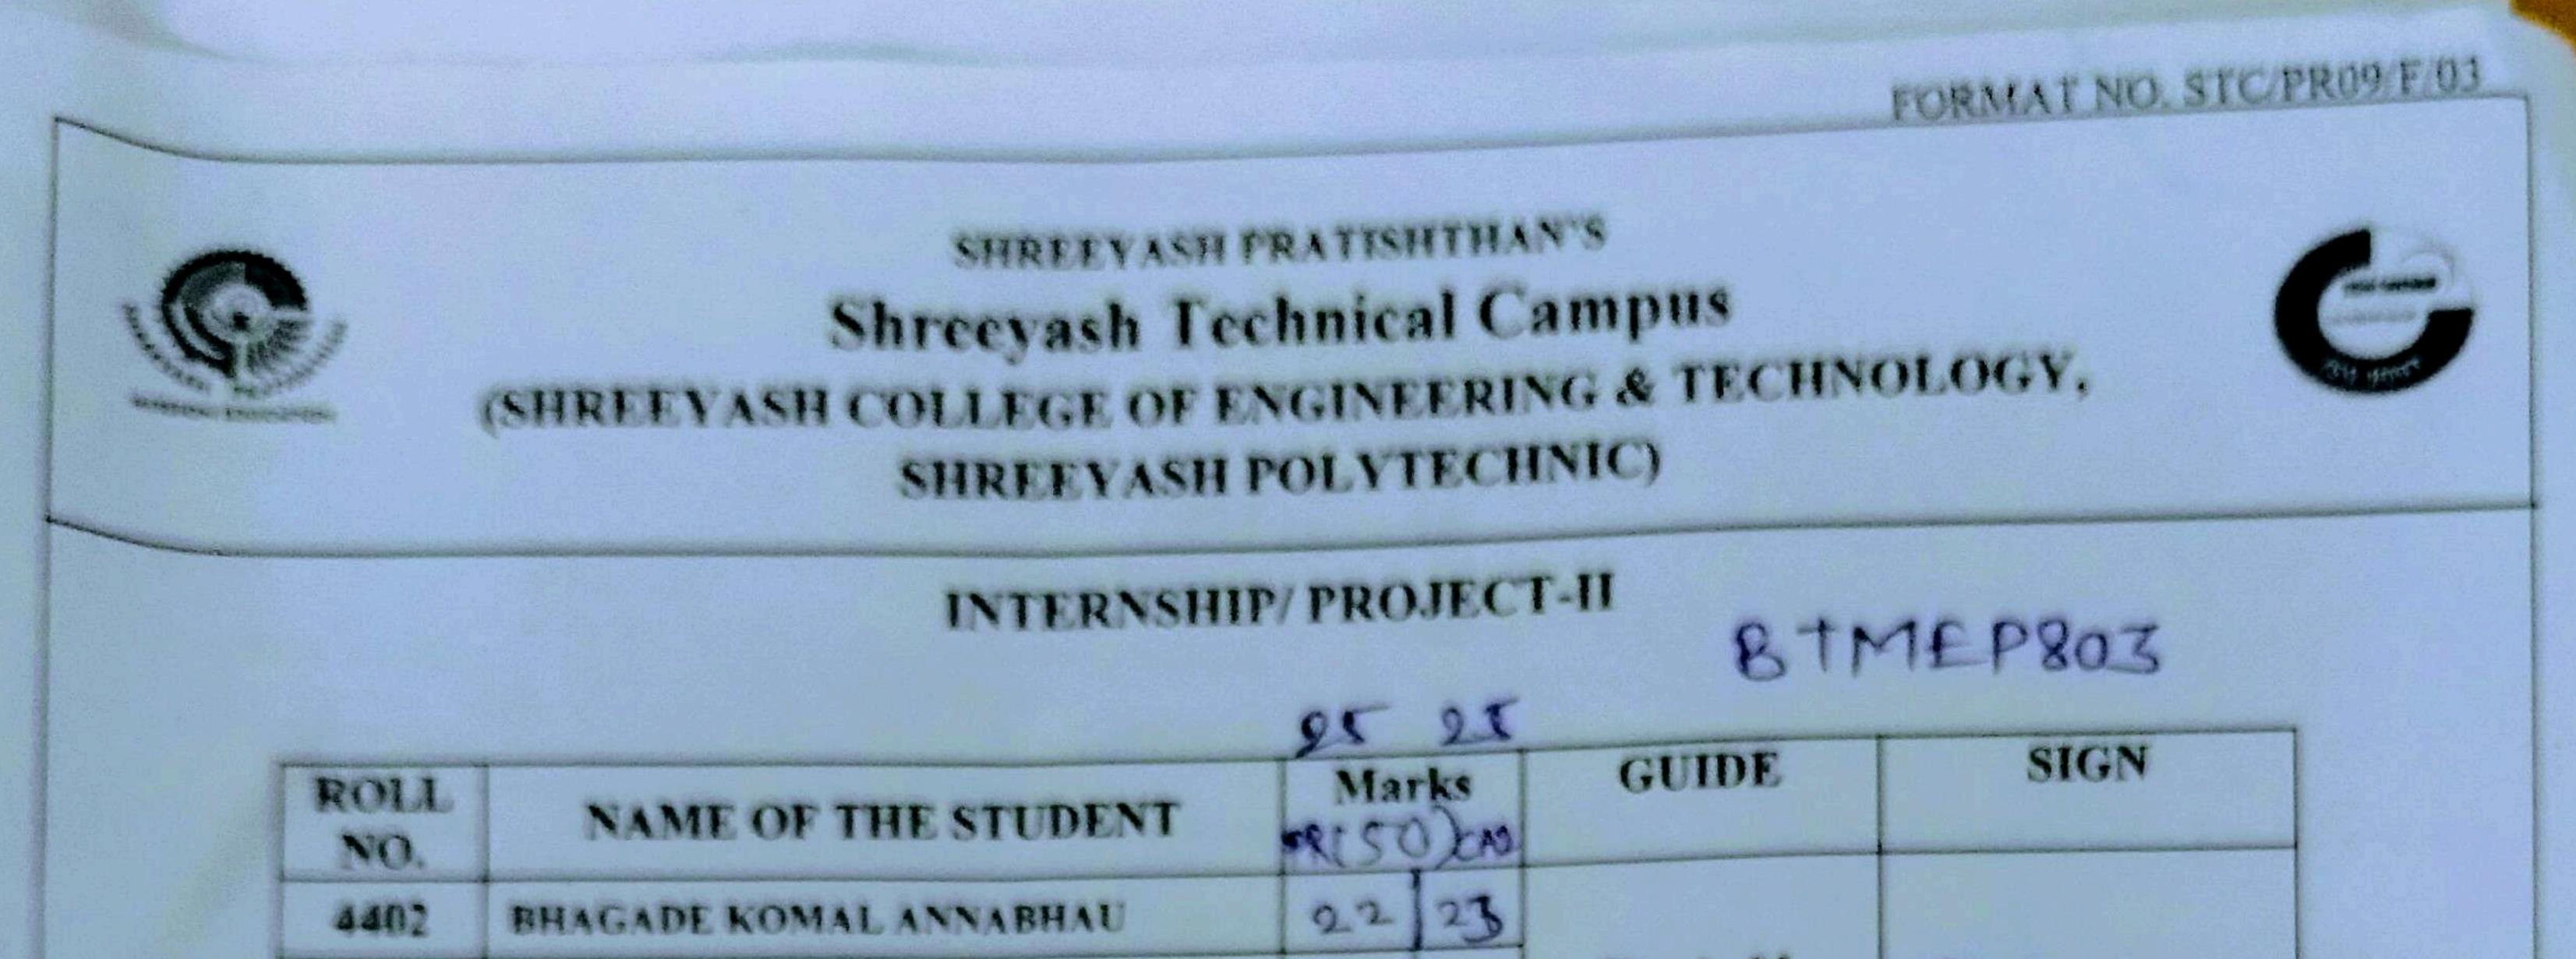

#### 2.5.1: Mechanism of internal assessment is transparent and robust in terms of frequency and mode

Institute follows affiliating university guidelines for the internal assessment. Complete transparency is maintained in all forms of internal evaluations. The internal assessment process is carried out transparently as a part of teaching learning process covering assessments for Class tests, MID-SEM examination and internal evaluation of laboratory Term Work, Oral/Practical, Field Training, Inplant, Internships, Seminars, Mini-Projects and Final Year Projects. Following Table provide sample cases of these activities.