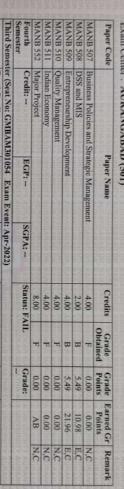

0 | EGP: 249.72 | SGPA: 8.32 Credit: 26.00 Total Credits: 120.00 Total EGP: 878.86 Total Credit: 32.00 EGP: 237.72 EGP: 143.74 SGPA: 5.53 SGPA: 7.43 Ordinance : Not Applied CGPA: 7.32 Status: PASS Status: PASS Status: PASS Status: PASS 2.00 4.00 4.00 8.00 Grade: Grade: Grade: B+ Grade: Status: PASS 5.49 5.49 13.98 23.96 19.96 21.96 43.92 E,C mark



By Saad

Director,



AURANGABAD - 431 004. Maharashtra State (INDIA)

Sr. No.: XXII O 4 5866 ?

Statement of Grade for Faculty of Commerce and Management M.B.A.(Marketing)-Affiliated P-2018-Second Year(Fourth Semester) Examination: Apr/May-2022

Name: KASBEKAR VINEET VILAS (NIRMALA)

PRN: 2017015200398693

College: Shreeyash College of Engineering and Technology, A.bad, Aurangabad (570) Seat Number: GMBAM401055

Exam Center: AURANGABAD (501)



| 1 ade 1