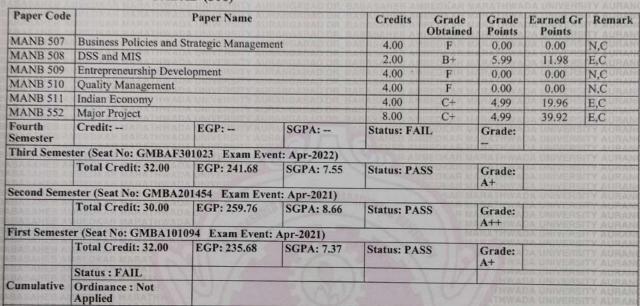

: SGPA: er (Seat No: GMBAF301026 Exam Event: Apr-2022) Total Credit: EGP: SGPA: ster (Seat No: GMBA202781 Exam Event: May-2020) Total Credit: 30.00 EGP: 233.70 SGPA: 7.79  r (Seat No: GMBA102401 Exam Event: May-2020) Total Credit: 32.00 EGP: 245.70 SGPA: 7.68  Status: FAIL Ordinance: Not | Business Policies and Strategic Management |

Chinen

. Director,



AURANGABAD - 431 004. Maharashtra State (INDIA)

Sr. No .: XXII 0 4 5 7 8 7 2

Statement of Grade for Faculty of Commerce and Management M.B.A.(Finance)-Regular-Affiliated P-2018
Second Year(Fourth Semester)
Examination: Apr/May-2022

Name: PARDESHI AKASH BHAGWANSING (SAVITA)

PRN: 2015015200000165 Seat Number: GMBAF401155

College: Shreeyash College of Engineering and Technology, A.bad, Aurangabad (570)

Exam Center: AURANGABAD (501)



Abbreviations: Gr: Grade, SGPA: Semester Grade Point Average, CGPA: Cumulative Grade Point Average, EGP: Earned Grade Points, E: Exempted, C: Current Appearance, X: Past Performance, N: Not Exempted, UM: Unfair Means

 Point

. Director,
Board of Examinations & Evaluation



AURANGABAD - 431 004. Maharashtra State (INDIA)

Sr. No.: XXII 0 4 5 78 74

### Statement of Grade for Faculty of Commerce and Management M.B.A.(Finance)-Regular-Affiliated P-2018 Second Year(Fourth Semester) Examination: Apr/May-2022

Name: SARODE AKASH MADHUKAR (ANITA)

PRN: 2015015201056014 Seat Number: GMBAF401175

College: Shreeyash College of Engineering and Technology, A.bad, Aurangabad (570)

Exam Center: AURANGABAD ZONE-3 (501-Z3)



| Paper Code         | TELESCH MERATHWAD     | Paper Name         | ANGABAD