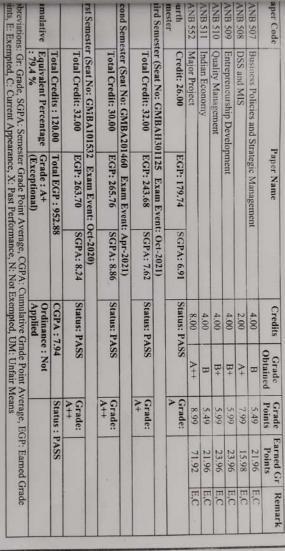

| 1 1 1 1 1        |                           |             |               |                        |        |



AURANGABAD - 431 004. Maharashtra State (INDIA)

Sr. No.: XXII 04 58 3 38

Statement of Grade for Faculty of Commerce and Management M.B.A.(Human Resource Management)-Regular Affiliated P-2018-Second Year(Fourth Semester) Examination: Apr/May-2022

ame: PATHAK MANSI DHANANJAY (ANITA)

Seat Number: GMBAH401109

ollege: Shreeyash College of Engineering and Technology, A.bad, Aurangabad (570) RN: 2020015200901567

xam Center: AURANGABAD (501)





AURANGABAD - 431 004. Maharashtra State (INDIA)

Sr. No .: XXII 04 58 3 34

Statement of Grade for Faculty of Commerce and Management M.B.A.(Human Resource Management)-Regular Affiliated P-2018-Second Year(Fourth Semester) Examination: Apr/May-2022

ame: KADAM SWAPNIL SATISH (KADAM)

ollege: Shreeyash College of Engineering and Technology, A.bad, Aurangabad (570) Seat Number: GMBAH401063 RN: 2020015200901687

kam Center: AURANGABAD (501)

aper Code



breviations: Gr. Grade, SGPA: Semester Grade Point Average, CGPA: Cumulative Grade Point Average, EGP: Earned Grade Ints, E: Exempted, UM: Unfair Means mulative Equivalent Percentage Grade: A++ :81.6 % (Excellent)

Ordinance: Not

Applied







# DR. BABASAHEB AMBEDKAR MARATHWADA UNIVERSITY AURANGABAD - 431 004. Maharashtra State (INDIA)