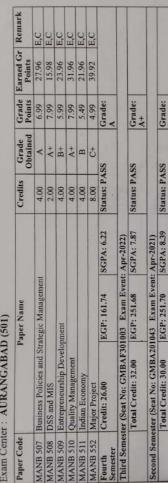

# RESULT SUMMARY SHEET OF B.TECH SEMESTER-7

Student Name: BANSODE NILAMBARIKA KISHOR Enrolment Number: 1921121191001 Father's Name: Kishor Yashwantrao Bansode Mother's Name: Meena Kishor Bansode

| Subject Code | Subject Name                                | Credits         | Grade    | Result |
|--------------|---------------------------------------------|-----------------|----------|--------|
| BTCVC701     | Design of Concrete Structures - II          | 3               | EX       | PASS   |
| BTCVC702     | Infrastructure Engineering                  | 3               | EX       | PASS   |
| BTCVC703     | Water Resources Engineering                 | 4               | EX       | PASS   |
| BTCVC704     | Professional Practices                      | 3               | BC       | PASS   |
| BTCVE705A    | Construction Techniques                     | 3               | BC       | PASS   |
| BTCVOE706E   | 3 Air Pollution Control                     | AU              | EX       | PASS   |
| BTCVL707     | Design & Drawing of RC & Steel Structures   | 1               | BC       | PASS   |
| BTCVL708     | Professional Practices                      | 1               | BC       | PASS   |
| BTCVT709     | Field Training /Internship/Industrial       | 1               | AB       | PASS   |
| BTCVS710     | Seminar                                     | 1               | EX       | PASS   |
| BTCVP711     | Project Stage-I                             | 3               | EX       | PASS   |
|              | Credits Completed / Registered:             | 23 / 23 SGF     | PA: 9.26 |        |
|              | Cumulative Credits (Completed / Registered) | : 107 / 107 CGI | PA: 9.19 |        |