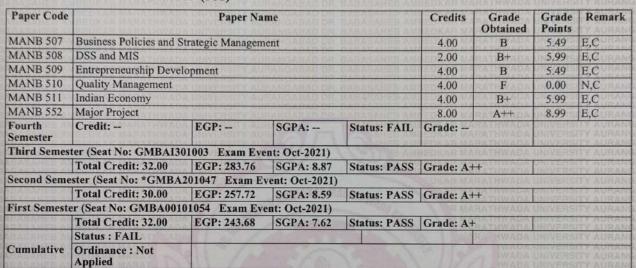

Percentage Grade: A+



: 79.6 % (Exceptional) Applied

Abbreviations: Gr: Grade, SGPA: Semester Grade Point Average, CGPA: Cumulative Grade Point Average, EGP: Earned Grade Points, E: Exempted, C: Current Appearance, X: Past Performance, N: Not Exempted, UM: Unfair Means

Ordinance: Not



. Director,
Board of Examinations & Evaluation



AURANGABAD - 431 004. Maharashtra State (INDIA)

Sr. No.: XXII 0 4 58 53 2

# Statement of Grade for Faculty of Commerce and Management M.B.A.(Information Technology)-Regular-Affiliated P-2018 Second Year(Fourth Semester) Examination: Apr/May-2022

Name: BHAGAT SURESH DNYANESHWAR (CHANDRAKALA)

PRN: 2014015201007775 Seat Number: GMBAI401003

College: Shreeyash College of Engineering and Technology, A.bad, Aurangabad (570)

Exam Center: AURANGABAD (501)



Abbreviations: Gr: Grade, SGPA: Semester Grade Point Average, CGPA: Cumulative Grade Point Average, EGP: Earned Grade Points, E: Exempted, C: Current Appearance, X: Past Performance, N: Not Exempted, UM: Unfair Means



Board of Examinations & Evaluation



AURANGABAD - 431 004. Maharashtra State (INDIA)

Sr. No.: XXII 0458666

# Statement of Grade for Faculty of Commerce and Management M.B.A.(Marketing)-Affiliated P-2018-Second Year(Fourth Semester) Examination: Apr/May-2022

Name: GOLECHA ROHIT ANILKUMAR (SUVARNA)

PRN: 2017015200179635 Seat Number: GMBAM401033

College: Shreeyash College of Engineering and Technology, A.bad, Aurangabad (570)

Exam Center: AURANGABAD (501)



| Paper Code         |                            | Paper Name         | TANGARAD DALB   | Credits