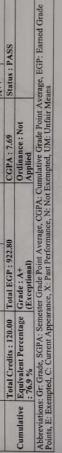

# RESULT SUMMARY SHEET OF B.TECH SEMESTER-7

Student Name: BANSODE NILAMBARIKA KISHOR Enrolment Number: 1921121191001 Father's Name: Kishor Yashwantrao Bansode Mother's Name: Meena Kishor Bansode

| Subject Code | Subject Name                                | Credits         | Grade    | Result |
|--------------|---------------------------------------------|-----------------|----------|--------|
| BTCVC701     | Design of Concrete Structures - II          | 3               | EX       | PASS   |
| BTCVC702     | Infrastructure Engineering                  | 3               | EX       | PASS   |
| BTCVC703     | Water Resources Engineering                 | 4               | EX       | PASS   |
| BTCVC704     | Professional Practices                      | 3               | BC       | PASS   |
| BTCVE705A    | Construction Techniques                     | 3               | BC       | PASS   |
| BTCVOE706E   | 3 Air Pollution Control                     | AU              | EX       | PASS   |
| BTCVL707     | Design & Drawing of RC & Steel Structures   | 1               | BC       | PASS   |
| BTCVL708     | Professional Practices                      | 1               | BC       | PASS   |
| BTCVT709     | Field Training /Internship/Industrial       | 1               | AB       | PASS   |
| BTCVS710     | Seminar                                     | 1               | EX       | PASS   |
| BTCVP711     | Project Stage-I                             | 3               | EX       | PASS   |
|              | Credits Completed / Registered:             | 23 / 23 SGF     | PA: 9.26 |        |
|              | Cumulative Credits (Completed / Registered) | : 107 / 107 CGI | PA: 9.19 |        |