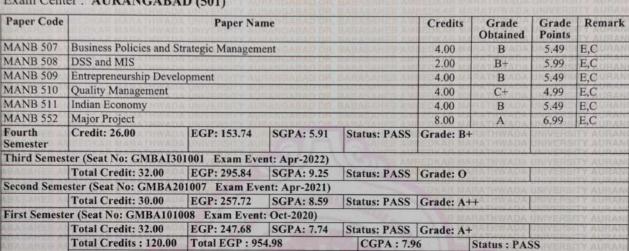

RANG           |
| Cumulative         | Ordinance : Not         |                               | The Chil        | 9            |                   | DAWHI           | A UNIVERSITY        | AURANG           |

Statement No: 13772499
Saad 2022 12 17 10:34
Date: 14 Sep 2022



Board of Examinations & Evaluation



AURANGABAD - 431 004. Maharashtra State (INDIA)

Sr. No.: XXII 0458531

Statement of Grade for Faculty of Commerce and Management M.B.A.(Information Technology)-Regular-Affiliated P-2018 Second Year(Fourth Semester)
Examination: Apr/May-2022

Name: AHER VISHAL BAPURAO (PUSHPA)

PRN: 2020015200901602 Seat Number: GMBAI401001

College: Shreeyash College of Engineering and Technology, A.bad, Aurangabad (570)

Exam Center: AURANGABAD (501)

Cumulative Equivalent Percentage Grade: A+



: 79.6 % (Exceptional) Applied

Abbreviations: Gr: Grade, SGPA: Semester Grade Point Average, CGPA: Cumulative Grade Point Average, EGP: Earned Grade Points, E: Exempted, C: Current Appearance, X: Past Performance, N: Not Exempted, UM: Unfair Means

Ordinance: Not



. Director,
Board of Examinations & Evaluation



AURANGABAD - 431 004. Maharashtra State (INDIA)

Sr. No.: XXII 0 4 58 53 2

# Statement of Grade for Faculty of Commerce and Management M.B.A.(Information Technology)-Regular-Affiliated P-2018 Second Year(Fourth Semester) Examination: Apr/May-2022

Name: BHAGAT SURESH DNYANESHWAR (CHANDRAKALA)

PRN: 2014015201007775 Seat Number: GMBAI401003

College: Shreeyash College of Engineering and Technology, A.bad, Aurangabad (570)

Exam Center: AURANGABAD (501)



Abbreviations: Gr: G