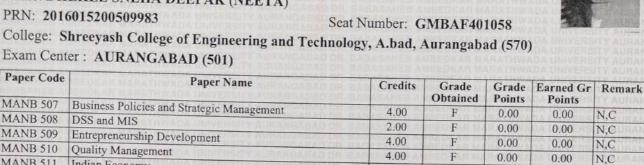

# 2.6.3 Average pass percentage of Students during last year

2.6.3 Average pass percentage of Students during last years