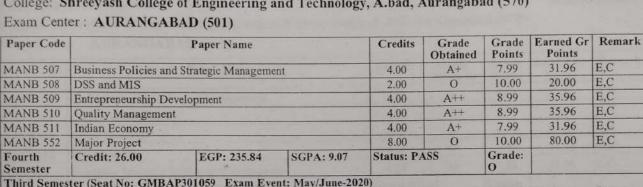

th Semester) Examination: Apr/May-2022

Name: NAIK VAISHALI RAMESH (SANGITA)

PRN: 2016015201097012

College: Shreeyash College of Engineering and Technology, A.bad, Aurangabad (570) Seat Number: GMBAH401098

Exam Center: AURANGABAD (501)





Recieved

Queit 20/11/81

( Milesh Petil) 309683H596

Statement No: 13772463

Date: 14 Sep 2022

Board of Examinations & Evaluation Director,



AURANGABAD - 431 004. Maharashtra State (INDIA)

Sr. No.: XX 04 20 258

Statement of Grade for Faculty of Commerce and Management M.B.A.(Production & Operations)-Regular-Affiliated P-2018 Second Year-Fourth Semester Examination: May/June-2020

Name: NIKAM MANOJ SANDIPAN (SHILA)

PRN: 2018015200929417 Seat Number: GMBAP401085

College: Shreeyash College of Engineering and Technology, A.bad, Aurangabad (570)



Total Credit: 32.00 EGP: 227.68 SGPA: 7.12 Status: PASS Grade: A+

Second Semester (Seat No: GMBA201455 Exam Event: May/June-2019) EGP: 200.70 SGPA: 6.69 Status: PASS Grade: Total Credit: 30.00

First Semester (Seat No: GMBA101492 Exam Event: Nov/Dec-2018) Status: PASS Grade: EGP: 229.68 Total Credit: 32.00

CGPA: 7.45 Total EGP: 893.90 Status: PASS Total Credits: 120.00 Grade: A+ Ordinance: Not Cumulative Equivalent Percentage Applied (Exceptional)

Abbreviations: Gr: Grade, SGPA: Semester Grade Point Average, CGPA: Cumulative Grade Point Average, EGP: Earned Grade Points, E: Exempted, C: Current Appearance, X: Past Performance, N: Not Exempted, UM: Unfair Means

Recieved many

Director. Board of Examinations & Evaluation



AURANGABAD - 431 004. Maharashtra State (INDIA)

Sr. No. XVII