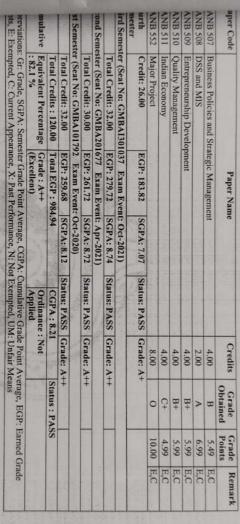

GMBAH401063 RN: 2020015200901687

kam Center: AURANGABAD (501)

aper Code



breviations: Gr. Grade, SGPA: Semester Grade Point Average, CGPA: Cumulative Grade Point Average, EGP: Earned Grade Ints, E: Exempted, UM: Unfair Means mulative Equivalent Percentage Grade: A++ :81.6 % (Excellent)

Ordinance: Not

Applied







# DR. BABASAHEB AMBEDKAR MARATHWADA UNIVERSITY AURANGABAD - 431 004. Maharashtra State (INDIA)

Statement of Grade for Faculty of Commerce and Management M.B.A.(Information Technology)-Regular-Affiliated P-2018 Second Year(Fourth Semester)

Examination: Apr/May-2022

ame: WANI MADHUSUDAN NARAYAN (SAVITA)

RN: 2016015201097267

Seat Number: GMBAI401030

ollege: Shreeyash College of Engineering and Technology, A.bad, Aurangabad (570)

xam Center: AURANGABAD ZONE-3 (501-Z3)



Madhusudan waw

By Saac

nent No: 13772658

2022.12.17 10:3



AURANGABAD - 431 004. Maharashtra State (INDIA)

Sr. No.: XXII 04 58 3 36

Statement of Grade for Faculty of Commerce and Management M.B.A.(Human Resource Management)-Regular Affiliated P-2018-Second Year(Fourth Semester) Examination: Apr/May-2022

Name: NAIK VAISHALI RAMESH (SANGITA)

PRN: 2016015201097012

College: Shreeyash College of Engineering and Technology, A.bad, Aurangabad (570) Seat Number: GMBAH401098

Exam Center: AURANGABAD (501)





Recieved

Queit 20/11/81

( Milesh Petil) 309683H596

Statement No: 13772463

Date: 14 Sep 2022

Board of Examinations & Evaluation Director,



AURANGABAD - 431 004. Maharashtra State (INDIA)

Sr. No.: XX 04 20 258

Statement of Grade for Faculty of Commerce and Management M.B.A.(